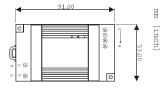

# PSU-15-DIN30WC

# 15V - 30W Power supply unit for DIN rail mounting

# **Key Features**

- · Low 56mm Profile
- · Wide Range AC input
- Full Power at 61°C
- · Fits into wall mounted cabinets
- · Global use with no input selector switches
- No derating needed

#### **Dimensions**





#### Overview

The PSU-15-DIN30WC is a DINrail mounted power supply with a single fixed output rating of 30W at 15V.

# **Electrical Data**

AC Input Voltage range: 90 - 264VAC, Class II double insulated

Input Frequency: 47 - 63Hz

DC Input Voltage range: 120 - 370VDC

Inrush Current (115 / 230VAC): 25 / 50A

Output Voltage Accuracy %: ±1% of Nominal

Overcurrent Protection (Typ): 110 - 160%, fold forward under short circuit

Overvoltage Protection V: 120 - 145%

LED Indicators: Green LED = On, Red LED = DC Output Low

Operating Temperature: -25 to +71°C

Operating Humidity: 20 to 95% RH (non condensing)

Cooling: Convection

Immunity: EN61000-4-2, -3, -4, -5, -6, -8 & -11

Conducted & Radiated EMI: EN55022 class A



# **Contact Us**

+44 (0)1923 495495

# Cooper Lighting Solutions