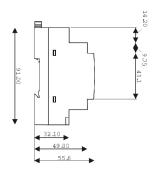

# PSU-15-DIN30WC

# 15V - 30W Power supply unit for DIN rail mounting

# **Key Features**

- · Low 56mm Profile
- · Wide Range AC input
- Full Power at 61°C
- · Fits into wall mounted cabinets
- · Global use with no input selector switches
- No derating needed

#### **Dimensions**





#### Overview

The PSU-15-DIN30WC is a DINrail mounted power supply with a single fixed output rating of 30W at 15V.

# **Electrical Data**

AC Input Voltage range: 90 - 264VAC, Class II double insulated

Input Frequency: 47 - 63Hz

DC Input Voltage range: 120 - 370VDC

Inrush Current (115 / 230VAC): 25 / 50A

Output Voltage Accuracy %: ±1% of Nominal

Overcurrent Protection (Typ): 110 - 160%, fold forward under short circuit

Overvoltage Protection V: 120 - 145%

LED Indicators: Green LED = On, Red LED = DC Output Low

Operating Temperature: -25 to +71°C

Operating Humidity: 20 to 95% RH (non condensing)

Cooling: Convection

Immunity: EN61000-4-2, -3, -4, -5, -6, -8 & -11

Conducted & Radiated EMI: EN55022 class A



# **Contact Us**

+44 (0)1923 495495

# Cooper Lighting Solutions

20