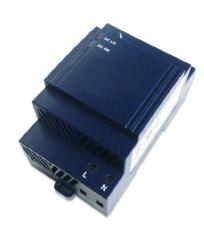

#### Overview

The PSU-15-DIN30WC is a DINrail mounted power supply with a single fixed output rating of 30W at 15V.