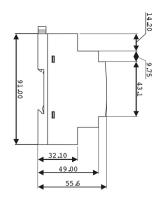

# PSU-15-DIN10WC

# 15V - 10W Power supply unit for DIN rail mounting

#### **Key Features**

- · Low 56mm Profile
- · Wide Range AC input
- Full Power at 61°C
- · Fits into wall mounted cabinets
- · Global use with no input selector switches
- No derating needed

#### **Dimensions**





#### Overview

The PSU-15-DIN10WC is a DINrail mounted power supply with a single fixed output rating of 10W at 15V.

## **Electrical Data**

AC Input Voltage range: 90 - 264VAC, Class II double insulated

Input Frequency: 47 - 63Hz

DC Input Voltage range: 120 - 370VDC

Inrush Current (115 / 230VAC): 15 / 30A

Output Voltage Accuracy %: ±1% of Nominal

Overcurrent Protection (Typ): 110 - 160%, fold forward under short circuit

Overvoltage Protection V: 120 - 145%

LED Indicators: Green LED = On, Red LED = DC Output Low

Operating Temperature: -25 to +71°C

Operating Humidity: 20 to 95% RH (non condensing)

Cooling: Convection

Immunity: EN61000-4-2, -3, -4, -5, -6, -8 & -11

Conducted & Radiated EMI: EN55022 class B



### **Contact Us**

+44 (0)1923 495495

# Cooper Lighting Solutions