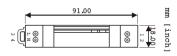

# PSU-15-DIN10WC

# 15V - 10W Power supply unit for DIN rail mounting

#### **Key Features**

- · Low 56mm Profile
- · Wide Range AC input
- Full Power at 61°C
- · Fits into wall mounted cabinets
- · Global use with no input selector switches
- No derating needed

#### **Dimensions**





#### Overview

The PSU-15-DIN10WC is a DINrail mounted power supply with a single fixed output rating of 10W at 15V.

## **Electrical Data**

AC Input Voltage range: 90 - 264VAC, Class II double insulated

Input Frequency: 47 - 63Hz

DC Input Voltage range: 120 - 370VDC

Inrush Current (115 / 230VAC): 15 / 30A

Output Voltage Accuracy %: ±1% of Nominal

Overcurrent Protection (Typ): 110 - 160%, fold forward under short circuit

Overvoltage Protection V: 120 - 145%

LED Indicators: Green LED = On, Red LED = DC Output Low

Operating Temperature: -25 to +71°C

Operating Humidity: 20 to 95% RH (non condensing)

Cooling: Convection

Immunity: EN61000-4-2, -3, -4, -5, -6, -8 & -11

Conducted & Radiated EMI: EN55022 class B



### **Contact Us**

+44 (0)1923 495495

# Cooper Lighting Solution