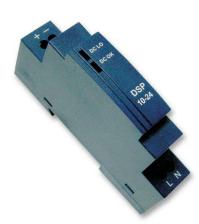

#### Overview

The PSU-15-DIN10WC is a DINrail mounted power supply with a single fixed output rating of 10W at 15V.