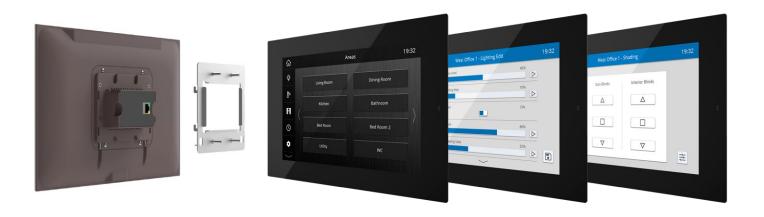

#### Overview

The TSE80 touchscreen is a flexible device which provides an intuitive "user friendly" method of interfacing to the iLight control system. The LCD capacitive screen provides virtually limitless flexibility of system configuration and control. It is completely software based, and programs can be tailored to suit the precise needs of the user. The touch screen can also be used to provide control of other integrated systems such as curtains and blinds and HVAC.

Background images can be quickly applied using the browse function and virtual buttons positioned at any point with a simple 'drag & drop' action. By applying a different appearance to the button, they can be used to show when a function has been activated.

Ability to import room layout drawings, logos & graphics Ability to insert soft buttons for activating scenes and / or channels