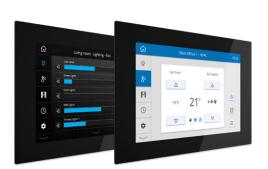

#### Overview

The TSE80 touchscreen is a flexible device which provides an intuitive "user friendly" method of interfacing to the iLight control system. The LCD capacitive screen provides virtually limitless flexibility of system configuration and control. It is completely software based, and programs can be tailored to suit the precise needs of the user. The touch screen can also be used to provide control of other integrated systems such as curtains and blinds and HVAC.

TSE80 comes with a choice of two graphical skins which can be swapped between easily at programming stage to the clients preference. The look can be further personalised by adding custom background images - From a branded hotel welcome page to a minimalist theme for a home cinema room.