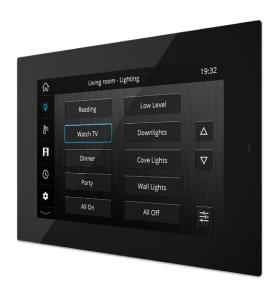

# Functionality

Scene Selection

Scene programming

Channel level edit via graphical sliders showing percentage.

Scene and channel naming

Task / sequence programming

Default screen programming

Photocell / motion sensor interaction

Ability to import room layout drawings, logos & graphics Ability to insert soft buttons for activating scenes and / or channels