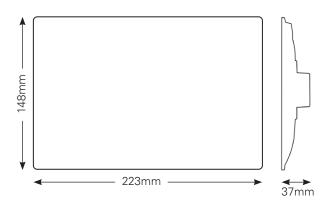

channel naming

Task / sequence programming

Default screen programming

Photocell / motion sensor interaction

Ability to import room layout drawings, logos & graphics Ability to insert soft buttons for activating scenes and / or channels

#### Electrical

Supply: PoE 802.3af complaint via RJ45 connector or 24Vdc via power connector (Order separately)

Programming: iLight's TSEdesigner software via Ethernet connection

Diagnostics - network

Memory:

DDR3 x32 1600Mbps (Expandable to 4GB), 8Gb eMMc

#### Mechanical

Display:

High performance HD, IPS 8" LCD, 1280 X 800 resolution

Colour Depth: 16.7M colours, 400 nits brightness

Projected Capacitive Touch supporting multi-touch & gesture

Climate Range:

Temperature: +2°C to +40°C

Humidity: +5 to 95% non condensing



## **Dimensions**



# Typical Schematic



# **Contact Us**

+44 (0)1923 495495

#### iLight

A brand of Signify Usk House, Llantarnam Park Cwmbran, NP44 3HD, UK

© 2022 Signify Holding All Rights Reserved

TSE80 Rev9 0922

### enquiries@iLight.co.uk

www.iLight.co.uk