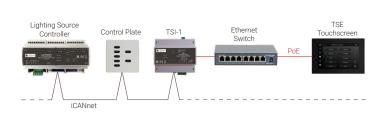

# Typical Schematic

TSE80 connects to the iLight network using a TSI-1 touchscreen interface.