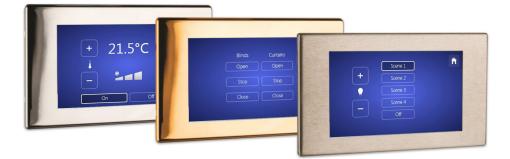

#### Overview

The TSG40 is the latest generation of high end user interfaces for complete room control. An intuitive set of touchscreen pages allows the user to select room lighting, heating, cooling, blind and curtain settings.

TSG40 also includes an integrated temperature sensor to remove the need for remote room temperature sensors.

TSG40 surround is also available in a number of finishes with options to match the surround to any RAL colour to ensure it matches your project colour scheme.