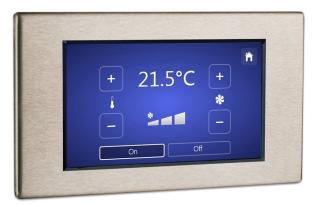

#### Overview

The TSG40 is the latest generation of high end user interfaces for complete room control. An intuitive set of touchscreen pages allows the user to select room lighting, heating, cooling, blind and curtain settings.

Room temperature control modes can easily be altered between Auto, Heat only, Cool only and Off at a touch of the screen while the occupant can effortlessly adjust the temperature set point and fan speeds within each room.

TSG40 also includes an integrated temperature sensor to remove the need for remote room temperature sensors.

TSG40 surround is also available in a number of finishes with options to match the surround to any RAL colour to ensure it matches your project colour scheme.