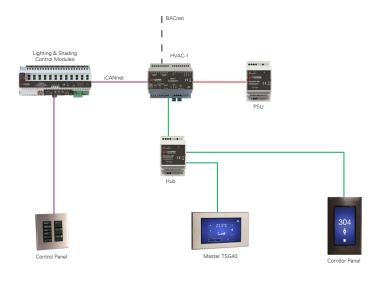

#### System Connectivity

#### Mechanical

Climate Range: Temperature: +5°C to +50°C Humidity: +5 to 85% non condensing

Fits standard UK wallbox, 35mm deep minumum (not supplied).

**Note:** TSG40 must be used with direct connection to HVAC-1 only via standard CAT5 or CAT6 Ethernet cable.