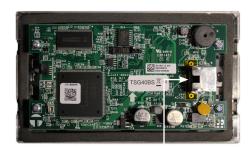

#### System Connectivity

#### Dimensions

Wall fixing holes behind face plate

CAT5, RJ45 Connection to HVAC-1