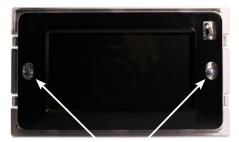

#### Dimensions

Wall fixing holes behind face plate

CAT5, RJ45 Connection to HVAC-1