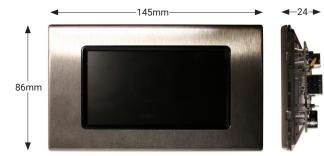

#### Dimensions

Wall fixing holes behind face plate

CAT5, RJ45 Connection to HVAC-1

#### Mechanical

Climate Range: Temperature: +5°C to +50°C Humidity: +5 to 85% non condensing

Fits standard UK wallbox, 35mm deep minumum (not supplied).

**Note:** TSG40 must be used with direct connection to HVAC-1 only via standard CAT5 or CAT6 Ethernet cable.