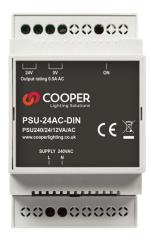

# PSU-24AC-DIN

#### Overview

PSU-24AC-DIN provides a 24V AC output for powering the HVAC-1. With a 12VA output this is an ideal PSU where power isnt provided by the fan coil itself.

PSU-24AC-DIN also incorporates fuse protection via a self resetting fuse.

#### Specification

- Input: 240V AC
- Output: 24V AC
- Power Output: 12VA
- Operating Temperature: 0 to 50°C
- Terminals: 1.0mm2 recommended 2.5mm2 max
- Dimensions: 90mm (H) x 53mm (W) x 58mm (D)

OOPER

#### Order Code

PSU-24AC-DIN: 24V AC Power Supply for HVAC-1 fan coil controller.