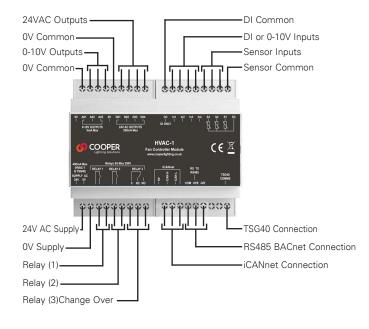

#### Connections

#### **Technical Information**

Supply: 24VAC/DC (Where AC outputs are used, supply power must also be AC)

Power Consumption: 5 VA (no TSG40) plus outputs. 8 VA with TSG40 touchscreen display

Triac outputs: 350mA max

0-10V outputs: 5mA max

Temperature Sensors: 10K3A1

Analogue Inputs: 0-10V (input impedance 10K)

Digital Inputs: Use Volt Free Contact/Switch

Relay outputs: Volt Free, suitable for up to 240V 5A load

#### **Communications:**

iCANnet for lighting and shading integration. Native BACnet MS/TP for integrating with BMS.

Indication: Tx/Rx comm.'s

Enclosure: DIN Mounting (IP20)