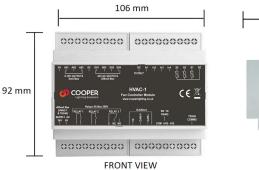

G40) plus outputs. 8 VA with TSG40 touchscreen display

Triac outputs: 350mA max

0-10V outputs: 5mA max

Temperature Sensors: 10K3A1

Analogue Inputs: 0-10V (input impedance 10K)

Digital Inputs: Use Volt Free Contact/Switch

Relay outputs: Volt Free, suitable for up to 240V 5A load

#### **Communications:**

iCANnet for lighting and shading integration. Native BACnet MS/TP for integrating with BMS.

Indication: Tx/Rx comm.'s

Enclosure: DIN Mounting (IP20)

#### Accessories

PSU-24AC-DIN - 24V PSU for HVAC-1 TSG40 - 4" LCD Colour Touchscreen CORRIDOR PANEL - 4" LCD Colour Touchscreen Corridor Panel Button Temperature Sensor Flush Mount Discrete Temperature Sensor Flying Lead Temperature Sensor FR-3 - 3 Stage Relay Control

#### System Connectivity



#### Connections



#### Dimensions





#### **Contact Us** +44 (0)1923 495495

## **Cooper Lighting Solutions**

20 Greenhill Crescent, Watford Business Park, Watford, Herts, WD18 8JA. UK

© 2020 Cooper Lighting Solutions All Rights Reserved

HVAC-1 Rev9 0520

#### enquiries@iLight.co.uk

#### www.iLight.co.uk

Changes to the products, to the information contained in this document, and to prices are reserved; so are errors and omissions.

iLight is a registered trademark.

All other trademarks are property of their respective owners.



OOPER Lighting Solutions