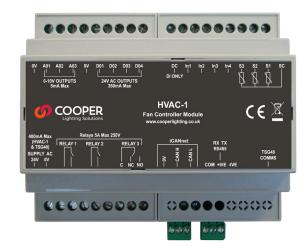

# HVAC-1

### **DINrail mount HVAC Controller**

#### Overview

The HVAC-1 controller is ideal for individual room heating and cooling control. Each unit may be configured for the site application to control fan coil settings as well as underfloor heating. The unit is provided with a variety of analogue and digital inputs to support multiple sensors.