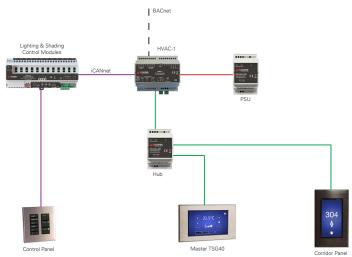

#### System Connectivity

HVAC-1 seemlessly integrates with iLight's Lighting and Shading systems as well as integrating directly to BMS.

#### **Communications:**

iCANnet for lighting and shading integration. Native BACnet MS/TP for integrating with BMS.

Indication: Tx/Rx comm.'s

Enclosure: DIN Mounting (IP20)