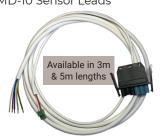

#### LCC-10 Sensor Leads

| Part Number | Description                                                                                                     | Ref  | Wiring Diagram                                 |
|-------------|-----------------------------------------------------------------------------------------------------------------|------|------------------------------------------------|
| SL-6P-4C-3M | Sensor Lead - 4-core 3 metre Male - Plug to Phoenix<br>Connectors to suit Solo Sensors (Switching Applications) |      |                                                |
| SL-6P-4C-5M | Sensor Lead - 4-core 5 metre Male - Plug to Phoenix<br>Connectors to suit Solo Sensors (Switching Applications) | 15   | *                                              |
| SL-6P-6C-3M | Sensor Lead - 6-core 3 metre Male - Plug to Phoenix<br>Connectors to suit Solo Sensors (Dimming Applications)   |      |                                                |
| SL-6P-6C-5M | Sensor Lead - 6-core 5 metre Male - Plug to Phoenix<br>Connectors to suit Solo Sensors (Dimming Applications)   | (16) | *Earth conductor to be terminated by installer |