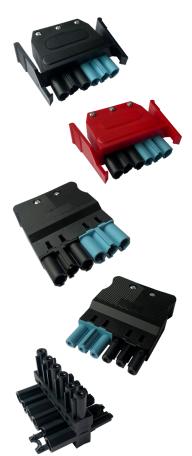

LCMD-10 DALI LCM

| Part Number   | Description                                                     | Ref | Wiring Diagram                       |
|---------------|-----------------------------------------------------------------|-----|--------------------------------------|
| ACCPL-6P-01-B | 6-pole line Plug Connector - Blue/Black (LCM/LCC) - Black Shell | -   |                                      |
| ACCPL-6P-01-R | 6-pole line Plug Connector - Blue/Black (LCM/LCC) - Red Shell   | -   |                                      |
| ACCP-6P-01    | 6-pole line Plug Connector - Blue/Black (Extender lead)         | -   | 3 Q<br>2 Q<br>1 Q<br>N Q<br>E Q<br>L |
| ACCS-6P-01    | 6-pole line Socket Connector - Blue/Black (Extender lead)       | -   |                                      |
| ACCT-6P-03    | 6-pole Moulded Tee Piece                                        | T   |                                      |

# LCM Accessories Luminaire leads - LCM to Open Ends

| Part Number    | Description                                                                                          | Ref | Wiring Diagram                                                     |
|----------------|------------------------------------------------------------------------------------------------------|-----|--------------------------------------------------------------------|
| LUPX-6P-3C-3M  | 6-pole Luminaire Lead - 3-core 3 metre - LCM Plug to Open Ends 1.0mm² cable                          | 1)  | 3 2 1 N Neutral Blue E anth Grin'vel Live 1 Brown                  |
| LUPX-6P-3C-5M  | 6-pole Luminaire Lead - 3-core 5 metre -<br>LCM Plug to Open Ends 1.0mm² cable                       |     |                                                                    |
| LUPX-6PR-4C-3M | 6-pole Luminaire Lead - 4-core 3 metre -<br>LCM Plug to Open Ends - Red Connector 1.0mm <sup>2</sup> | 2   | 3 2 2 1 1 Permanent Live Black                                     |
| LUPX-6PR-4C-5M | 6-pole Luminaire Lead - 4-core 5 metre -<br>LCM Plug to Open Ends - Red Connector 1.0mm²             | 2   | N Neutral Blue E arth Grn/Yel Live 1 Brown                         |
| LUPX-6P-5C-3M  | 6-pole Luminaire Lead - 5-core 3 metre -<br>LCM Plug to Open Ends 1.0mm² cable                       | 3   | DALI + Red DALI - White  Neutral Blue E Earth Grn/Yel Live 1 Brown |
| LUPX-6P-5C-5M  | 6-pole Luminaire Lead - 5-core 5 metre - LCM Plug to Open Ends 1.0mm² cable                          | 3   |                                                                    |
| LUPX-6PR-6C-3M | 6-pole Luminaire Lead - 6-core 3 metre -<br>LCM Plug to Open Ends - Red Connector 1.0mm <sup>2</sup> |     | 3 DALI+ Red DALI- White Permanent Live Black                       |
| LUPX-6PR-6C-5M | 6-pole Luminaire Lead - 6-core 5 metre -<br>LCM Plug to Open Ends - Red Connector 1.0mm <sup>2</sup> | 4   | N Neutral Blue E arth Gm'Yel L bye 1 Brown                         |

T Piece Accessories Luminaire leads - T to Open Ends

| Part Number     | Description                                                                            | Ref  | Wiring Diagram                                                               |
|-----------------|----------------------------------------------------------------------------------------|------|------------------------------------------------------------------------------|
| LUPLX-6P-3C-1M  | 6-pole Luminaire Lead - 3-core 1 metre - T Plug to<br>Open Ends 1.0mm² cable           |      | 3 2 2 1 2 2                                                                  |
| LUPLX-6P-3C-3M  | 6-pole Luminaire Lead - 3-core 3 metre - T Plug to Open Ends 1.0mm² cable              | 8    | Luminaire Leads - T to Open Ends  N Neutral Blue E arth Grn/Yel Live 1 Brown |
| LUPLX-6PR-4C-1M | 6-pole Luminaire Lead - 4-core 1 metre - T Plug to Open Ends - Red Connector 1.0mm²    | 9    | 3 2 1 Permanent Live Black                                                   |
| LUPLX-6PR-4C-3M | 6-pole Luminaire Lead - 4-core 3 metre - T Plug to<br>Open Ends - Red Connector 1.0mm² |      | Luminaire Leads - T to Open Ends  N Neutral Blue E arth Gm/Yel Live 1 Brown  |
| LUPLX-6P-5C-1M  | 6-pole Luminaire Lead - 5-core 1 metre - T Plug to<br>Open Ends 1.0mm² cable           | 10)  | 3 DALI+ Red DALI- White                                                      |
| LUPLX-6P-5C-3M  | 6-pole Luminaire Lead - 5-core 3 metre - T Plug to<br>Open Ends 1.0mm² cable           |      | Luminaire Leads - T to Open Ends  Live 1 Brown                               |
| LUPLX-6PR-6C-1M | 6-pole Luminaire Lead - 6-core 1 metre - T Plug to<br>Open Ends - Red Connector 1.0mm² | (11) | DALI + Red DALI - White Permanent Live Black N Neutral Blue                  |
| LUPLX-6PR-6C-3M | 6-pole Luminaire Lead - 6-core 3 metre - T Plug to<br>Open Ends - Red Connector 1.0mm² |      | Luminaire Leads - T to Open Ends  T to Open Ends                             |

Extension Leads - T to T

| Part Number    | Description                                           | Ref    | Wiring Diagram                               |                                |
|----------------|-------------------------------------------------------|--------|----------------------------------------------|--------------------------------|
| EXTPS-6P-4C-3M | 6-pole 4-Core 3 metre Extender Lead - T to T - 1.5mm² |        |                                              | 3 2 2 1 1 Permanent Live Black |
| EXTPS-6P-4C-5M | 6-pole 4-Core 5 metre Extender Lead - T to T - 1.5mm² | 12     | N Neutral Blue Earth Grn/Yel Live 1 Brown    |                                |
| EXTPS-6P-5C-3M | 6-pole 5-Core 3 metre Extender Lead - T to T - 1.5mm² | - (13) | DALI+ Red DALI- White                        |                                |
| EXTPS-6P-5C-5M | 6-pole 5-Core 5 metre Extender Lead - T to T - 1.5mm² |        | N Neutral Blue E Earth Grn/Yel Live 1 Brown  |                                |
| EXTPS-6P-6C-3M | 6-pole 6-core 3 metre Extender Lead - T to T - 1.5mm² | (14)   | DALI+ Red DALI- White 1 Permanent Live Black |                                |
| EXTPS-6P-6C-5M | 6-pole 6-core 5 metre Extender Lead - T to T - 1.5mm² | 14)    | N Neutral Blue E Earth Gm/Yel Live 1 Brown   |                                |