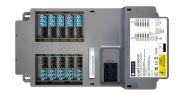

LCMD-10 DALI LCM

| Part Number   | Description                                                     | Ref | Wiring Diagram                       |
|---------------|-----------------------------------------------------------------|-----|--------------------------------------|
| ACCPL-6P-01-B | 6-pole line Plug Connector - Blue/Black (LCM/LCC) - Black Shell | -   |                                      |
| ACCPL-6P-01-R | 6-pole line Plug Connector - Blue/Black (LCM/LCC) - Red Shell   | -   |                                      |
| ACCP-6P-01    | 6-pole line Plug Connector - Blue/Black (Extender lead)         | -   | 3 Q<br>2 Q<br>1 Q<br>N Q<br>E Q<br>L |
| ACCS-6P-01    | 6-pole line Socket Connector - Blue/Black (Extender lead)       | -   |                                      |
| ACCT-6P-03    | 6-pole Moulded Tee Piece                                        | T   |                                      |