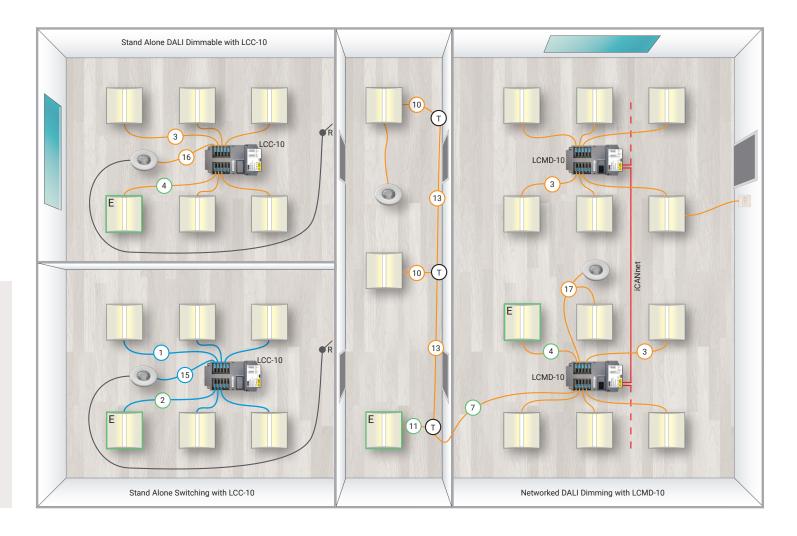

#### **Application Examples**

Diagram showing how the iLight pluggable wiring accessories can be used within the space.

Examples using both the LCC-10 for stand alone DALI dimming and switching and the LCMD-10 for networked DALI dimming.

For the reference numbers refer to the 'Ref' column in the tables above. Example: (2)