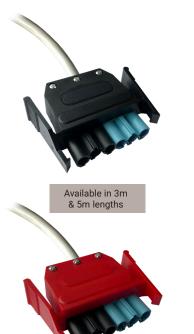

# LCM Accessories Luminaire leads - LCM to Open Ends

| Part Number    | Description                                                                                          | Ref | Wiring Diagram                                                     |
|----------------|------------------------------------------------------------------------------------------------------|-----|--------------------------------------------------------------------|
| LUPX-6P-3C-3M  | 6-pole Luminaire Lead - 3-core 3 metre - LCM Plug to Open Ends 1.0mm² cable                          | 1)  | 3 2 1 N Neutral Blue E anth Grin'vel Live 1 Brown                  |
| LUPX-6P-3C-5M  | 6-pole Luminaire Lead - 3-core 5 metre -<br>LCM Plug to Open Ends 1.0mm² cable                       |     |                                                                    |
| LUPX-6PR-4C-3M | 6-pole Luminaire Lead - 4-core 3 metre -<br>LCM Plug to Open Ends - Red Connector 1.0mm <sup>2</sup> | 2   | 3 2 2 1 1 Permanent Live Black                                     |
| LUPX-6PR-4C-5M | 6-pole Luminaire Lead - 4-core 5 metre -<br>LCM Plug to Open Ends - Red Connector 1.0mm²             | 2   | N Neutral Blue E arth Grn/Yel Live 1 Brown                         |
| LUPX-6P-5C-3M  | 6-pole Luminaire Lead - 5-core 3 metre -<br>LCM Plug to Open Ends 1.0mm² cable                       | 3   | DALI + Red DALI - White  Neutral Blue E Earth Grn/Yel Live 1 Brown |
| LUPX-6P-5C-5M  | 6-pole Luminaire Lead - 5-core 5 metre - LCM Plug to Open Ends 1.0mm² cable                          | 3   |                                                                    |
| LUPX-6PR-6C-3M | 6-pole Luminaire Lead - 6-core 3 metre -<br>LCM Plug to Open Ends - Red Connector 1.0mm <sup>2</sup> |     | 3 DALI+ Red DALI- White Permanent Live Black                       |
| LUPX-6PR-6C-5M | 6-pole Luminaire Lead - 6-core 5 metre -<br>LCM Plug to Open Ends - Red Connector 1.0mm <sup>2</sup> | 4   | N Neutral Blue E arth Gm'Yel L bye 1 Brown                         |

| Part Number     | Description                                                         | Ref | Wiring Diagram                                                                                                                                                                                                                                                                                                                                                                                                                                                                                                                                                                                                                                                                                                                                                                                                                                                                                                                                                                                                                                                                                                                                                                                                                                                                                                                                                                                                                                                                                                                                                                                                                                                                                                                                                                                                                                                                                                                                                                                                                                                                                                                 |
|-----------------|---------------------------------------------------------------------|-----|--------------------------------------------------------------------------------------------------------------------------------------------------------------------------------------------------------------------------------------------------------------------------------------------------------------------------------------------------------------------------------------------------------------------------------------------------------------------------------------------------------------------------------------------------------------------------------------------------------------------------------------------------------------------------------------------------------------------------------------------------------------------------------------------------------------------------------------------------------------------------------------------------------------------------------------------------------------------------------------------------------------------------------------------------------------------------------------------------------------------------------------------------------------------------------------------------------------------------------------------------------------------------------------------------------------------------------------------------------------------------------------------------------------------------------------------------------------------------------------------------------------------------------------------------------------------------------------------------------------------------------------------------------------------------------------------------------------------------------------------------------------------------------------------------------------------------------------------------------------------------------------------------------------------------------------------------------------------------------------------------------------------------------------------------------------------------------------------------------------------------------|
| EXTPLS-6P-4C-3M | 6-pole 4-Core 3 metre Extender Lead - LCM to T - 1.5mm <sup>2</sup> | 5)  | 3 2 2 1 Permanent Live Black                                                                                                                                                                                                                                                                                                                                                                                                                                                                                                                                                                                                                                                                                                                                                                                                                                                                                                                                                                                                                                                                                                                                                                                                                                                                                                                                                                                                                                                                                                                                                                                                                                                                                                                                                                                                                                                                                                                                                                                                                                                                                                   |
| EXTPLS-6P-4C-5M | 6-pole 4-Core 5 metre Extender Lead - LCM to T - 1.5mm <sup>2</sup> |     | Extension LCM - T  Extension LCM |
| EXTPLS-6P-5C-3M | 6-pole 5-Core 3 metre Extender Lead - LCM to T - 1.5mm <sup>2</sup> | 6   | DALI+ Red DALI- White                                                                                                                                                                                                                                                                                                                                                                                                                                                                                                                                                                                                                                                                                                                                                                                                                                                                                                                                                                                                                                                                                                                                                                                                                                                                                                                                                                                                                                                                                                                                                                                                                                                                                                                                                                                                                                                                                                                                                                                                                                                                                                          |
| EXTPLS-6P-5C-5M | 6-pole 5-Core 5 metre Extender Lead - LCM to T - 1.5mm <sup>2</sup> |     | Neutral Blue  Restancion LCM - T  Extension LCM - T  Extension LCM - T  D  Live 1  Brown                                                                                                                                                                                                                                                                                                                                                                                                                                                                                                                                                                                                                                                                                                                                                                                                                                                                                                                                                                                                                                                                                                                                                                                                                                                                                                                                                                                                                                                                                                                                                                                                                                                                                                                                                                                                                                                                                                                                                                                                                                       |
| EXTPLS-6P-6C-3M | 6-pole 6-core 3 metre Extender Lead - LCM to T - 1.5mm <sup>2</sup> | 7   | DALI + Red DALI - White Permanent Live Black                                                                                                                                                                                                                                                                                                                                                                                                                                                                                                                                                                                                                                                                                                                                                                                                                                                                                                                                                                                                                                                                                                                                                                                                                                                                                                                                                                                                                                                                                                                                                                                                                                                                                                                                                                                                                                                                                                                                                                                                                                                                                   |
| EXTPLS-6P-6C-5M | 6-pole 6-core 5 metre Extender Lead - LCM to T - 1.5mm²             |     | Reutral Blue  Extension LCM - T  Extension LCM - T  Live 1  Brown                                                                                                                                                                                                                                                                                                                                                                                                                                                                                                                                                                                                                                                                                                                                                                                                                                                                                                                                                                                                                                                                                                                                                                                                                                                                                                                                                                                                                                                                                                                                                                                                                                                                                                                                                                                                                                                                                                                                                                                                                                                              |