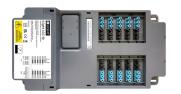

### For use with the LCC-10 and LCMD-10

LCC-10 **Lighting Connection Centre** 

#### Overview

iLight offer a full range of wiring accessories to compliment the Solo LCC-10 Lighting Connection Centre for stand alone applications and for the LCMD-10 DALI LCM for networked applications. A selection of sensors, plugs, t-pieces and extension leads can be combined together to deliver a complete lighting solution from one source.