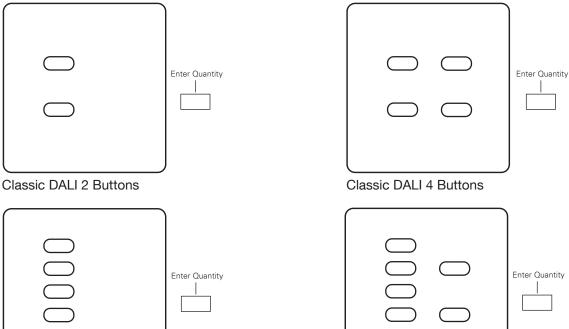

## **Plate Configuration**

Select required control plate button configuration then add your desired text directly into the buttons. If you require Raise: A or Lower: v symbols, type (R) for raised and (L) for Lower.

By default, first letter will be capitalised. Limited to 5 characters per button. Please note: When ordering different button configurations and/or different custom lettering, separate forms will need to be used.

**Classic DALI 7 Buttons** 

## iLight

Document: Custom-Classic-DALI-Button-Engraving-Order-Form Rev2 0622

**Classic DALI 5 Buttons** 

Usk House, Lakeside, Llantarnam Park, Cwmbran, NP44 3HD, UK t: +44 (0)1923 495495 e: customerservicecc@signify.com www.iLight.co.uk