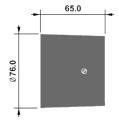

#### **Dimensions**

#### Accessories

SB-C: Surface Mounting Box

SB-C-EX: Surface Mounting Box Extender