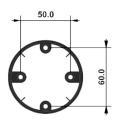

#### **Dimensions**

#### Accessories

SB-C: Surface Mounting Box

SB-C-EX: Surface Mounting Box Extender