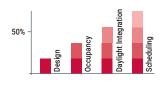

# PPAD-C-DALI-ADDR

## Ceiling mounted PIR presence/absence detector DALI Addressable

#### **Key Features**

- PIR Sensor: Detects movement within the unit's detection range, allowing load control in response to changes in occupancy.
- Light Level Sensor: Measures the overall light level in the detection area.
- · Status LEDs.
- Connection to DALI network for power and communication.

#### Achievable Energy Savings





#### Code Compliance

- Improves BREEAM & LEED scoring for building sustainability.
- Contributes to energy reduction targets under Climate Change Levy (CCL) and Carbon Reduction Commitment (CRC).
- Qualifies for Enhanced Capital Allowance (ECA) applications.
- Delivers lighting control requirements under UK Building Regs L2a & L2b and BRE: 498.



#### Overview

The PPAD-C-DALI-ADDR is a ceiling mounted, fully addressable DALI passive infrared PIR presence/absence detector designed to be part of the iLight Series DALI network\*

Functioning as a presence detector, the unit returns occupancy data to the DALI network.

The photocell provides a lux level measurement value to the DALI network.

#### Detection



Ideal for open plan offices, modular officies and commercial spaces where day