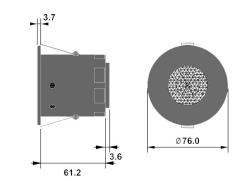

#### **Dimensions**

### **Technical Specifications**

Weight: 0.15kg

Supply Voltage: 9.5VDC-22.5VDC via DALI

Supply Current 8mA

Temperature range: -10°C to 35°C Humidity: 5 to 95% non-condensing

Material (casing): Flame retardant ABS and PC/ABS