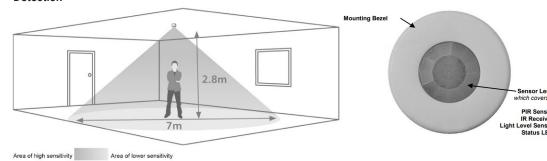

#### Detection

Ideal for open plan offices, modular officies and commercial spaces where daylight harvesting and minimum light levels are required.

Maximum recommended mounting height: 3m