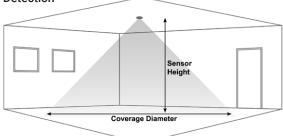

Functioning as a presence detector, the unit returns occupancy data to the DALI network.

The photocell also provides a lux level measurement value to the DALI network.

www.iLight.co.uk

Detection

Walk accross

Walk towards

| Sensor | Coverage |
|--------|----------|
| Height | Diameter |
| 7m     | 16m      |
| 2.8m   | 9m       |

|  | Sensor | Coverage |
|--|--------|----------|
|  | Height | Diameter |
|  | 7m     | 10m      |
|  | 2.8m   | 5m       |