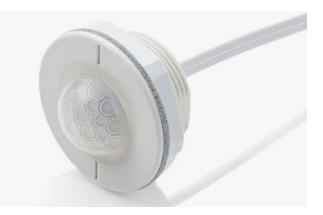

#### Overview

The PPAD-C-MB-EXT-DALI-ADDR is a compact IP65 rated, mid bay ceiling mounted, fully addressable DALI passive infrared PIR presence/absence detector designed to be part of the iLight Series DALI network\*