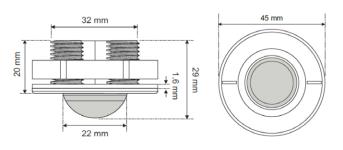

## Dimensions

#### **Technical Specifications**

Weight: 0.10kg

Supply Voltage: 9.5VDC-22.5VDC via DALI

Supply Current 8mA

Temperature range: -10°C to 35°C

Humidity: 5 to 95% non-condensing

Material (casing): Flame retardant ABS and PC/ABS