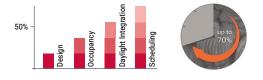

# Lighting Solutions iLight Sensors



# PPAD-C-MB-EXT-DALI-ADDR

# P65 Ceiling mounted, mid bay DALI addressable presence/absence detector

#### **Key Features**

- PIR Sensor: Detects movement within the unit's detection range, allowing load control in response to changes in occupancy.
- Light Level Sensor: Measures the overall light level in the detection area.
- Status LEDs.
- Connection to DALI network for power and communication.
- IP65, suitable for exterior use.

#### Achievable Energy Savings



#### **Code Compliance**

- Improves BREEAM & LEED scoring for building sustainability.
- Contributes to energy reduction targets under Climate Change Levy (CCL) and Carbon Reduction Commitment (CRC).
- Qualifies for Enhanced Capital Allowance (ECA) applications.
- Delivers lighting control requirements under UK Building Regs L2a & L2b and BRE: 498.



#### Overview

The PPAD-C-MB-EXT-DALI-ADDR is a compact IP65 rated, mid bay ceiling mounted, fully addressable DALI passive infrared PIR presence/absence detector designed to be part of the iLight Series DALI network\*

Functioning as a presence detector, the unit returns occupancy data to the DALI network.

The photocell also provides a lux level measurement value to the DALI network.

www.iLight.co.uk

Detection



Walk accross

Walk tow