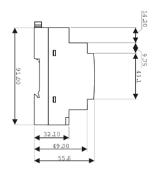

# PSU-15-DIN30WC

# 15V - 30W Power supply unit for DIN rail mounting

# **Key Features**

- · Low 56mm Profile
- · Wide Range AC input
- Full Power at 61°C
- · Fits into wall mounted cabinets
- · Global use with no input selector switches
- No derating needed

# **Dimensions**





**O**LIGHT

#### Overview

The PSU-15-DIN30WC is a DINrail mounted power supply with a single fixed output rating of 30W at 15V.

# **Electrical Data**

AC Input Voltage range: 90 - 264VAC, Class II double insulated

Input Frequency: 47 - 63Hz

DC Input Voltage range: 120 - 370VDC

Inrush Current (115 / 230VAC): 25 / 50A

Output Voltage Accuracy %: ±1% of Nominal

Overcurrent Protection (Typ): 110 - 160%, fold forward under short circuit

Overvoltage Protection V: 120 - 145%

LED Indicators: Green LED = On, Red LED = DC Output Low

Operating Temperature: -25 to +71°C

Operating Humidity: 20 to 95% RH (non

condensing)

Cooling: Convection



# **Contact Us**

+44 (0)1923 495495

# Light

A brand of Signify Usk House, Llantarnam Park Cwmbran, NP44 3HD, UK

© 2022 Signify Holding All Right