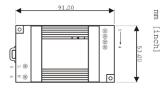

# PSU-15-DIN30WC

# 15V - 30W Power supply unit for DIN rail mounting

# **Key Features**

- · Low 56mm Profile
- · Wide Range AC input
- Full Power at 61°C
- · Fits into wall mounted cabinets
- · Global use with no input selector switches
- No derating needed

# **Dimensions**





**O**LIGHT

#### Overview

The PSU-15-DIN30WC is a DINrail mounted power supply with a single fixed output rating of 30W at 15V.

# **Electrical Data**

AC Input Voltage range: 90 - 264VAC, Class II double insulated

Input Frequency: 47 - 63Hz

DC Input Voltage range: 120 - 370VDC

Inrush Current (115 / 230VAC): 25 / 50A

Output Voltage Accuracy %: ±1% of Nominal

Overcurrent Protection (Typ): 110 - 160%, fold forward under short circuit

Overvoltage Protection V: 120 - 145%

LED Indicators: Green LED = On, Red LED = DC Output Low

Operating Temperature: -25 to +71°C

Operating Humidity: 20 to 95% RH (non

condensing)

Cooling: Convection



# **Contact Us**

+44 (0)1923 495495

# Light

A brand of Signify Usk House, Llantarnam Park Cwmbran, NP44 3HD, UK

© 2022 Signify Holding All Rig