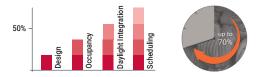

# PPAD-C-HB-DALI-ADDR

## Ceiling mounted, high bay DALI addressable presence detector

#### **Key Features**

- PIR Sensor: Detects movement within the unit's detection range, allowing load control in response to changes in occupancy.
- Light Level Sensor: Measures the overall light level in the detection area.
- Status LEDs.
- Connection to DALI network for power and communication.
- Adjustable mask (supplied) for limiting beam direction.

#### Achievable Energy Savings



#### Code Compliance

- Improves BREEAM & LEED scoring for building sustainability.
- Contributes to energy reduction targets under Climate Change Levy (CCL) and Carbon Reduction Commitment (CRC).
- Qualifies for Enhanced Capital Allowance (ECA) applications.
- Delivers lighting control requirements under UK Building Regs L2a & L2b and BRE: 498.



#### Overview

The PPAD-C-HB-DALI-ADDR is a ceiling mounted, fully addressable DALI passive infrared PIR presence/absence detector designed to be part of the iLight Series DALI network\*.

PPAD-C-HB-DALI-ADDR is a high sensitivity PIR detector suitable for high bay applications, such as warehouses and factories, and where high detection sensitivity is needed.

Functioning as a presence detector, the unit returns occupancy data to the DALI netw