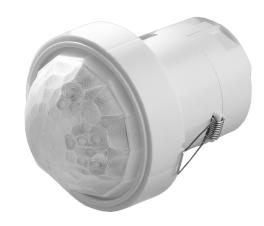

#### Overview

The PPAD-C-HB-DALI-ADDR is a ceiling mounted, fully addressable DALI passive infrared PIR presence/absence detector designed to be part of the iLight Series DALI network\*.

PPAD-C-HB-DALI-ADDR is a high sensitivity PIR detector suitable for high bay applications, such as warehouses and factories, and where high detection sensitivity is needed.

## iLight.co.uk

Sensor Lens which covers... PIR Sensor IR Receiver Light Level Sensor Status LEDs

Ideal for warehouses, atriums and high bay applications where daylight harvesting and minimum light levels are required.