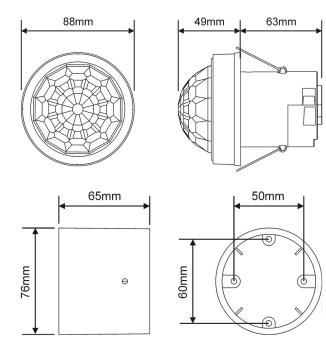

#### Dimensions

#### **Technical Specifications**

Weight: 0.10kg Supply Voltage: 9.5VDC—22.5VDC via DALI Supply Current 8mA Terminal Capacity: 2.5mm2 (solid or stranded) Material (casing): Flame retardant ABS and PC/ABS IP rating: 40 without gasket. 65 with gasket.(Supplied) Compliance: EMC-89/336/EEC LVD-2006/95/EC