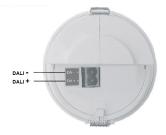

#### **Key Features**

- PIR Sensor: Detects movement within the unit's detection range, allowing load control in response to changes in occupancy.
- Light Level Sensor: Measures the overall light level in the detection area.
- Status LEDs.
- Connection to DALI network for power and communication.
- Adjustable mask (supplied) for limiting beam direction.

Functioning as a presence detector, the unit returns occupancy data to the DALI network.

The photocell provides a lux level measurement value to the DALI network.

## iLight.co.uk

Sensor Lens which covers... PIR Sensor IR Receiver Light Level Sensor Status LEDs

Ideal for warehouses, atriums and high bay applications where daylight harvesting and minimum light levels are required.