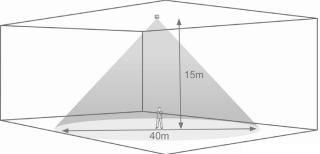

to energy reduction targets under Climate Change Levy (CCL) and Carbon Reduction Commitment (CRC).
- Qualifies for Enhanced Capital Allowance (ECA) applications.
- Delivers lighting control requirements under UK Building Regs L2a & L2b and BRE: 498.



#### Overview

The PPAD-C-HB-DALI-ADDR is a ceiling mounted, fully addressable DALI passive infrared PIR presence/absence detector designed to be part of the iLight Series DALI network\*.

PPAD-C-HB-DALI-ADDR is a high sensitivity PIR detector suitable for high bay applications, such as warehouses and factories, and where high detection sensitivity is needed.

Functioning as a presence detector, the unit returns occupancy data to the DALI network.

The photocell provides a lux level measurement value to the DALI network.



## iLight.co.uk



Sensor Lens which covers... PIR Sensor IR Receiver Light Level Sensor Status LEDs



Ideal for warehouses, atriums and high bay applications where daylight harvesting and minimum light levels are required.

Maximum recommended mounting height: 15m

#### **Technical Specifications**

Weight: 0.10kg Supply Voltage: 9.5VDC—22.5VDC via DALI Supply Current 8mA Terminal Capacity: 2.5mm2 (solid or stranded) Material (casing): Flame retardant ABS and PC/ABS IP rating: 40 without gasket. 65 with gasket.(Supplied) Compliance: EMC-89/336/EEC LVD-2006/95/EC

#### Accessories

| SB-C:      | Surface Mounting Box            |
|------------|---------------------------------|
| SB-C-EX:   | Surface Mounting Box Extender   |
| SB-C-IP65: | IP65 Rated Surface Mounting Box |



SB-C: Surface Mounting Box