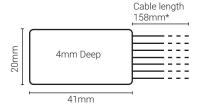

llow customer specified switches, sensors, time clocks or other on/off control devices to be incorporated into a standard DALI installation. The DALI Input Unit is a small, pre-wired, encapsulated PCB module and it is suitable for inclusion into all standard size back boxes together with a suitable mains rated switch.



#### **Function**

DALI Input Unit detects short-circuit connection between wires Input 1-4 and COM. Module is designed to be used with standard push buttons – short-circuit connection is the active state.

DALI Input Unit is a DALI powered device therefore external DALI power supply has to be connected on the DALI line.

Note: The push buttons used as input devices for DALI Input Unit must have mains rating (DALI bus provides basic insulation only).

#### **Dimensions**



\*Do not extend cables

# **Technical Information**

Connections

Mains cable: Wires AWG 24 (0.5mm²)
DALI cable: Wires AWG 24 (0.5mm²)

Power

DALI voltage: 12-25VDC

DALI consumption: <9mA

Control Inputs

Voltage range: Open 5VDC / closed max. 0.3VDC

Current range: Max. 1mA

Mechanical data

Housing: Encapsulated PCB

Weight: 10g

Operating conditions

Ambient temp. range: 0°C - +40°C Relative humidity: 85% (non-condensing)

Storage temp. range: -40°C - +70°C

#### Wiring Diagram



# **Contact Us**

+44 (0)1923 495495

# Cooper Lighting Solutions

20 Greenhill Crescent, Watford Business Park, Watford, Herts, WD18 8JA. UK

© 2020 Cooper Lighting Solutions All Rights Reserved

DALI Input Unit Rev4 0520

# enquiries@iLight.co.uk

www.iLight.co.uk

Changes to the products, to the informa