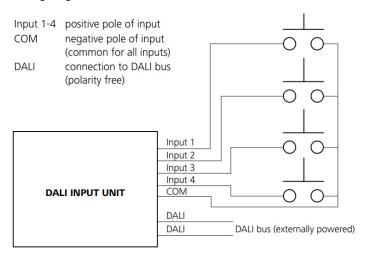

#### **Function**

DALI Input Unit detects short-circuit connection between wires Input 1-4 and COM. Module is designed to be used with standard push buttons – short-circuit connection is the active state.

#### Wiring Diagram