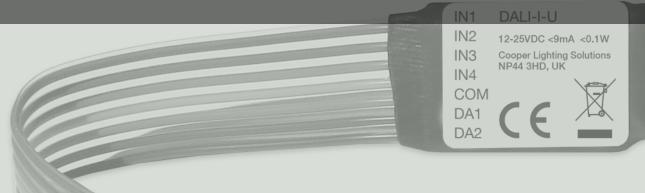

# **Technical Information**

Connections

Mains cable: Wires AWG 24 (0.5mm²)
DALI cable: Wires AWG 24 (0.5mm²)

Power

DALI voltage: 12-25VDC

DALI consumption: <9mA

Control Inputs

Voltage range: Open 5VDC / closed max. 0.3VDC