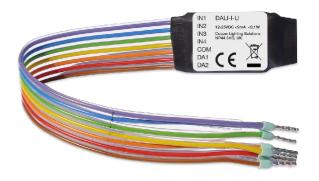

# Cable colours

Purple: Input 1
Blue: Input 2
Green: Input 3
Yellow: Input 4
Orange: COM
Red: DALI bus
Brown: DALI bus