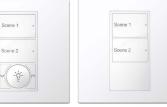

#### Overview

-

DALI control panels are available in 4 configurations which include the use of a large on/off button control with associated up/down adjustments and a choice of large and small buttons. Individual buttons have backlight indicator lights and strong tactile feedback. There is also a custom button engraving service making DALI control panels fully flexible to meet the needs of your project.

#### **Button Configurations**

Scene 2