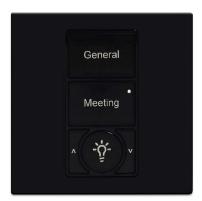

#### Overview

-

DALI control panels are available in 4 configurations which include the use of a large on/off button control with associated up/down adjustments and a choice of large and small buttons. Individual buttons have backlight indicator lights and strong tactile feedback. There is also a custom button engraving service making DALI control panels fully flexible to meet the needs of your project.

#### **Button Functions**

Scene selection

Scene raise/lower

Channel raise/lower

Toggle on/off

Toggle raise/lower

True off

Open/close (for curtains or blinds)