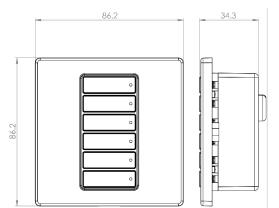

#### Mechanical Data

Buttons include scene, raise, lower, on, off functionality.

Choice of large or small button caps

Standard or custom engraving on buttons

Tap on/off feature to overide fade time

All plastic construction with a separate snap-on surround

Suitable for standard single gang UK wall box