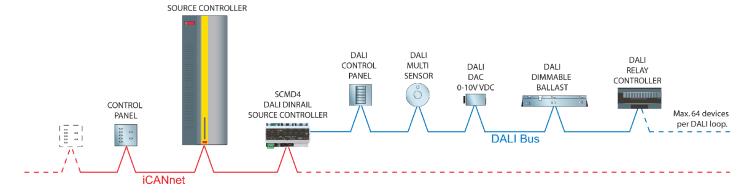

lower

Toggle on/off

Toggle raise/lower

True off

Open/close (for curtains or blinds)

Raise/lower (for motorized screens)

Task (start/stop a sequence)

#### Mechanical Data

Buttons include scene, raise, lower, on, off functionality.

Choice of large or small button caps

Standard or custom engraving on buttons

Tap on/off feature to overide fade time

All plastic construction with a separate snap-on surround

Suitable for standard single gang UK wall box

#### **Electrical Data**

DALI Input Voltage: 9.5 VDC - 22.5 VDC supplied by the DALI communication bus

DALI Current: Draw 3.75 mA per device

Temperature Range: 0°C to +40°C

Humidity: 0% - 95% non condensing

DALI Wiring: Two-wire, non-polarized control

#### **Typical Schematic**





#### **Button Configurations**

Scene 2







### **Contact Us** +44 (0)1923 495495

## **Cooper Lighting Solutions**

20 Greenhill Crescent, Watford Business Park, Watford, Herts, WD18 8JA. UK

© 2020 Cooper Lighting Solutions All Rights Reserved

DALI Rev5 0520

#### enquiries@iLight.co.uk

#### www.iLight.co.uk

Changes to the products, to the information contained in this document, and to prices are reserved; so are errors and omissions.

iLight is a registered trademark.

All other trademarks are property of their respective owners.