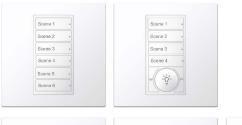

#### Overview

-

DALI control panels are available in 4 configurations which include the use of a large on/off button control with associated up/down adjustments and a choice of large and small buttons. Individual buttons have backlight indicator lights and strong tactile feedback. There is also a custom button engraving service making DALI control panels fully flexible to meet the needs of your project.

#### **Button Configurations**

Scene 2