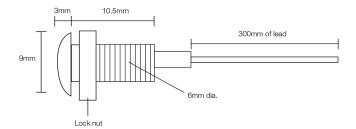

The Button sensors are supplied with a 300mm flying. Faceplates to match available on request.

## Order Code

TS-B-BS: Button Sensor only in stainless steel finish

DOPER

Lighting Solutions

TS-B-B: Button Sensor only in brass finish

TS-B-W: Button Sensor only in white finish

Dimensions