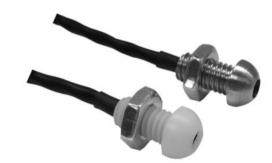

#### Overview

Button Sensors from Eaton Lighting Systems are designed to monitor internal room temperature conditions and are available in brushed stainless steel, brass and white metal finishes as standard.

The Button sensors are supplied with a 300mm flying. Faceplates to match available on request.

## Order Code

TS-B-BS: Button Sensor only in stainless steel finish

DOPER

Lighting Solutions

TS-B-B: Button Sensor only in brass finish

TS-B-W: Button Sensor only in white finish

Dimensions