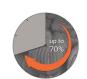

# PPAD-C-MB-DALI-ADDR

# Ceiling mounted, mid bay DALI addressable presence/absence detector

#### **Key Features**

- PIR Sensor: Detects movement within the unit's detection range, allowing load control in response to changes in occupancy.
- Light Level Sensor: Measures the overall light level in the detection area.
- Status LEDs.
- Connection to DALI network for power and communication.
- Ceiling flush mounting or fixture mounting options.

# Achievable Energy Savings





#### Code Compliance

- Improves BREEAM & LEED scoring for building sustainability.
- Contributes to energy reduction targets under Climate Change Levy (CCL) and Carbon Reduction Commitment (CRC).
- Qualifies for Enhanced Capital Allowance (ECA) applications.
- Delivers lighting control requirements under UK Building Regs - L2a & L2b and BRE: 498.



#### Overview

The PPAD-C-MB-DALI-ADDR is a compact, mid bay ceiling mounted, fully addressable DALI passive infrared PIR presence/absence detector designed to be part of the iLight Series DALI network\*

Functioning as a presence detector, the unit returns occupancy data to the DALI network.

The photocell also provides a lux level measurement value to the DALI network.

PPAD-C-MB-DALI-ADDR is ceiling flush mounting as standard with options