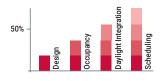

# Achievable Energy Savings

#### Code Compliance

- Improves BREEAM & LEED scoring for building sustainability.
- Contributes to energy reduction targets under Climate Change Levy (CCL) and Carbon Reduction Commitment (CRC).
- Qualifies for Enhanced Capital Allowance (ECA) applications.
- Delivers lighting control requirements under UK Building Regs - L2a & L2b and BRE: 498.