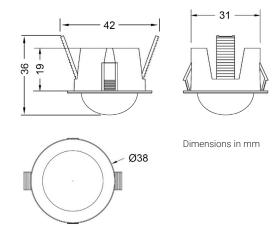

#### **Dimensions**

Sensor with ceiling flush mounting kit (Included).

Sensor with fixture mounting kit (Optional extra, not included).