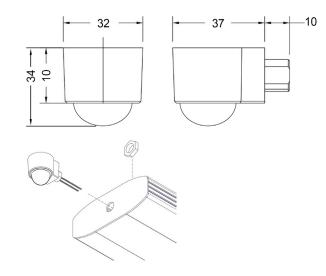

#### **Dimensions**

Sensor with ceiling flush mounting kit (Included).

Sensor with fixture mounting kit (Optional extra, not included).

# Accessories

FRM-F: Head flush ring for fixture mounting (White)