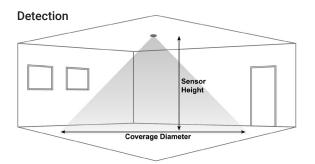

#### Walk accross

| Sensor | Coverage |
|--------|----------|
| Height | Diameter |
| 7m     | 16m      |
| 2.8m   | 9m       |

Walk towards

| Sensor<br>Height | Coverage<br>Diameter |
|------------------|----------------------|
| 7m               | 10m                  |
| 2.8m             | 5m                   |