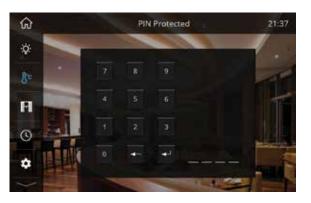

#### Screen Lock

Password protected access to the touchscreen in public spaces. Secure the lighting edit pages to preserve your lighting scenes.

| ଇ      | E((61)) | West Office 1      | 19:32              |   |
|--------|---------|--------------------|--------------------|---|
| ∻      |         |                    |                    |   |
| 8°°    |         | Sun Blinds         | Interior Blinds    |   |
| Ħ      |         |                    |                    |   |
| ()     |         |                    |                    |   |
| ٥      |         | $\bigtriangledown$ | $\bigtriangledown$ | 詩 |
| $\sim$ |         |                    |                    |   |

#### Shading Control

Automated control from the touch of a button

- Roller / Venetian blinds
- Curtains
- Solar shading

| ଜ   |          | Night Mode       |                   | 19:32 |
|-----|----------|------------------|-------------------|-------|
| ֯:  |          |                  |                   |       |
| ₿°° |          | ON<br>Hours Mins | OFF<br>Hours Mins |       |
| R   | Active   |                  |                   |       |
| 0   | Disabled | 22 : 15          | 06 : 20           |       |
| ۵   |          |                  |                   |       |
|     |          |                  |                   |       |

#### Night Mode

Set up Night Mode so your screen turns off so as not to disturb your sleep.

#### Customise

Choose scene names that describe the lighting mood created. Customise your backgrounds and button configurations

#### Branding, Language & Icons

Corporate branding can be imported into the home page, with buttons written in any language or displayed as universal icons.

#### **Tunable White**

Warm colour tones can create a relaxed environment, whilst cool white colour temperatures can promote a vibrant atmosphere. Scenes can be set manually or automated in tune with Circadian Rhythms.

#### Backgrounds & themes

Choose from different touchscreen skin designs, then customise your button names and layout.

#### Building Wide

Areas can be accessed either with a series of area buttons or by selecting the rooms on graphical layouts.

# Areas 10:23 \* \* \* \* \* \* \* \* \* \* \* \* \* \* \* \*

#### Time Scheduling

Set heating on/off times on a day by day basis. Use the astronomical time clock function to control the security and exterior lighting at dawn and dusk throughout the year.

| ଇ      | Time Schedules                                                                                                                                                                                                                                                                                                                                                                                                                                                                                                                                                                                                                                                                                                                                                                                                                                                                                                                                                                                                                                                                                                                                                                                                                                                                                                                                                                                                                                                                                                                                                                                                                                                                                                                                                                                                                                                                                                                                                                                                                                                                                                                    | 19:32 |  |  |
|--------|-----------------------------------------------------------------------------------------------------------------------------------------------------------------------------------------------------------------------------------------------------------------------------------------------------------------------------------------------------------------------------------------------------------------------------------------------------------------------------------------------------------------------------------------------------------------------------------------------------------------------------------------------------------------------------------------------------------------------------------------------------------------------------------------------------------------------------------------------------------------------------------------------------------------------------------------------------------------------------------------------------------------------------------------------------------------------------------------------------------------------------------------------------------------------------------------------------------------------------------------------------------------------------------------------------------------------------------------------------------------------------------------------------------------------------------------------------------------------------------------------------------------------------------------------------------------------------------------------------------------------------------------------------------------------------------------------------------------------------------------------------------------------------------------------------------------------------------------------------------------------------------------------------------------------------------------------------------------------------------------------------------------------------------------------------------------------------------------------------------------------------------|-------|--|--|
| ÷      | Times<br>CATERIA LIMITON                                                                                                                                                                                                                                                                                                                                                                                                                                                                                                                                                                                                                                                                                                                                                                                                                                                                                                                                                                                                                                                                                                                                                                                                                                                                                                                                                                                                                                                                                                                                                                                                                                                                                                                                                                                                                                                                                                                                                                                                                                                                                                          |       |  |  |
| ₿°     | <ul> <li>The Text</li> <li>of the control of the Control o</li></ul>  |       |  |  |
| Ħ      | National Planame<br>                                                                                                                                                                                                                                                                                                                                                                                                                                                                                                                                                                                                                                                                                                                                                                                                                                                                                                                                                                                                                                                                                                                                                                                                                                                                                                                                                                                                                                                                                                                                                                                                                                                                                                                                                                                                                                                                                                                                                                                                                                                                                                              |       |  |  |
| 0      | Vertices<br>It along States & Not & Ant & No. If Ant & An | _     |  |  |
| ٥      | CATERIA LARGE OF<br>Marked ON<br>Marked ON                                                                                                                                                                                                                                                                                                                                                                                                                                                                                                                                                                                                                                                                                                                                                                                                                                                                                                                                                                                                                                                                                                                                                                                                                                                                                                                                                                                                                                                                                                                                                                                                                                                                                                                                                                                                                                                                                                                                                                                                                                                                                        |       |  |  |
| $\sim$ | Building Ch.                                                                                                                                                                                                                                                                                                                                                                                                                                                                                                                                                                                                                                                                                                                                                                                                                                                                                                                                                                                                                                                                                                                                                                                                                                                                                                                                                                                                                                                                                                                                                                                                                                                                                                                                                                                                                                                                                                                                                                                                                                                                                                                      |       |  |  |

#### TSE55

#### TSE80

.

0

-

- 5.5 inch (140mm) diagonal backlit capacitive LCD touchscreen
- Supports multi-touch & gesture
- 1280 X 720 pixel resolution
- Colour Depth: 16.7M colours
- Fits standard UK, European and US NEMA backbox

For system connectivity and other technical information visit www.iLight.co.uk/TSEtouch

- 8 inch (203.2mm) diagonal backlit capacitive LCD touchscreen
- Supports multi-touch & gesture
- 1280 X 800 pixel resolution
- Colour Depth: 16.7M colours
- Fits standard US NEMA back box

#### Contact Us

+44 (0)1923 495495

#### enquiries@iLight.co.uk

Cooper Lighting Solutions 20 Greenhill Crescent, Watford Business Park, Watford, Herts, WD18 8JA. UK

© 2020 Cooper Lighting Solutions

anges to the products, to the information contained in th

www.iLight.co.uk

iLight is a registered trademark

All other trademarks are property of their respective owners.

TSEtouch Rev 2 0520