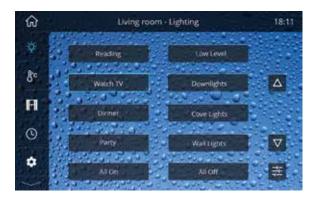

#### Edit Lighting Scenes

Edit your preset scenes with the use of graphical sliders for channel by channel adjustment.

#### Customise

Choose scene names that describe the lighting mood created. Customise your backgrounds and button configurations