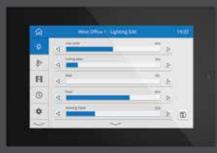

#### Edit Lighting Scenes

Edit your preset scenes with the use of graphical sliders for channel by channel adjustment.