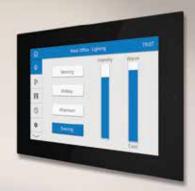

Lighting channel sliders can be used to fine tune any setting via the TSEtouch or through the mobile app whilst moving around within the space. The large screen format provides a more effective and intuitive way to recall scenes and events that would be too complex using traditional keypad control.