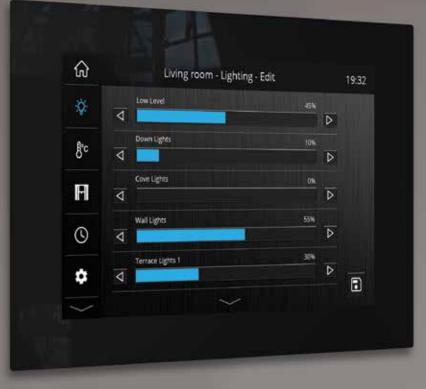

#### Edit Lighting Scenes

Edit your preset scenes with the use of graphical sliders for channel by channel adjustment.