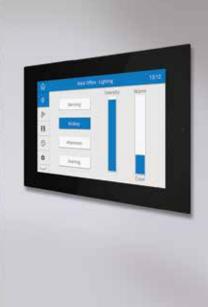

Lighting channel sliders can be used to fine tune any setting via the TSEtouch or through the mobile app whilst moving around within the space. The large screen format provides a more effective and intuitive way to recall scenes and events that would be too complex using traditional keypad control.