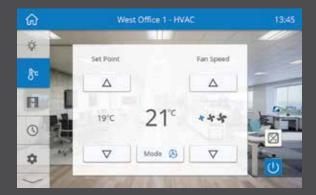

#### **Temperature Control**

Versatile heating controls

- Time scheduler
- Manual adjustment
- App controlled