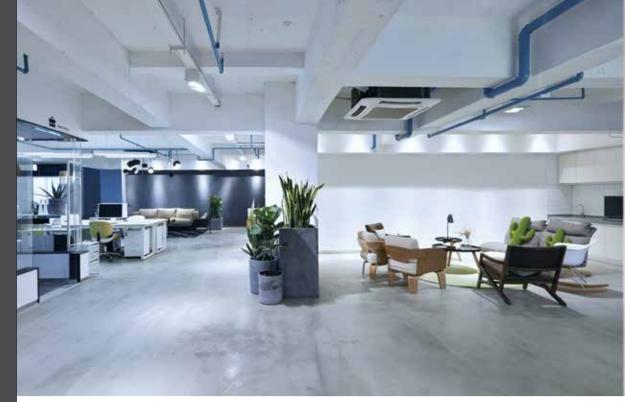

# Energised workplaces

TSEtouch can elevate the look and feel of any commercial space, enhancing functionality through a common user interface to control the working environment in an intuitive and stylish way that will impress. Comfort levels for lighting, temperature or shading can be easily adjusted to create an optimal working environment. When combined with our intelligent controls and tuneable white fixtures, productivity can be energised throughout the day so your team can deliver their best.

- Harvest natural daylight
- Tune white light for colour temperature
- Integrated heating & shading
   Control
- Time scheduling
- Security night levels
- Reduced light pollution