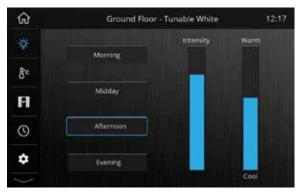

#### **Tunable White**

Warm colour tones can create a relaxed environment, whilst cool white colour temperatures can promote a vibrant atmosphere. Scenes can be set manually or automated in tune with Circadian Rhythms.