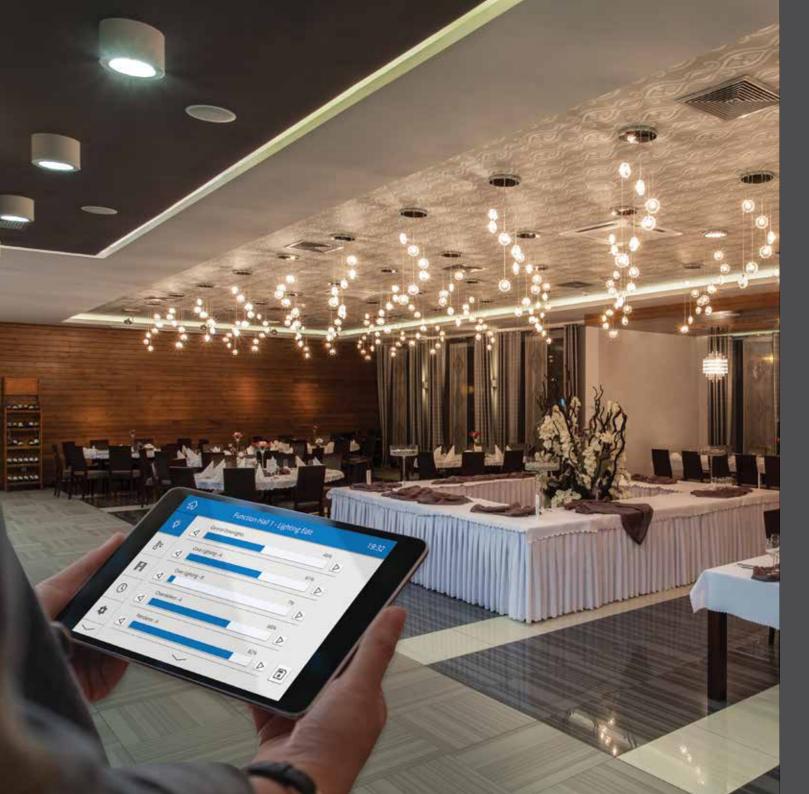

# Bespoke hospitality

Large spaces with complex lighting and control requirements need to look and feel just right, at all times. TSEtouch enables lighting designers to quickly select and adjust building settings for specific activities or occasions - recalling preset scenes and scheduled events at a single touch - always right and right on time.

Lighting channel sliders can be used to fine tune any setting via the TSEtouch or through the mobile app whilst moving around within the space. The large screen format provides a more effective and intuitive way to recall scenes and events that would be too complex using traditional keypad control.