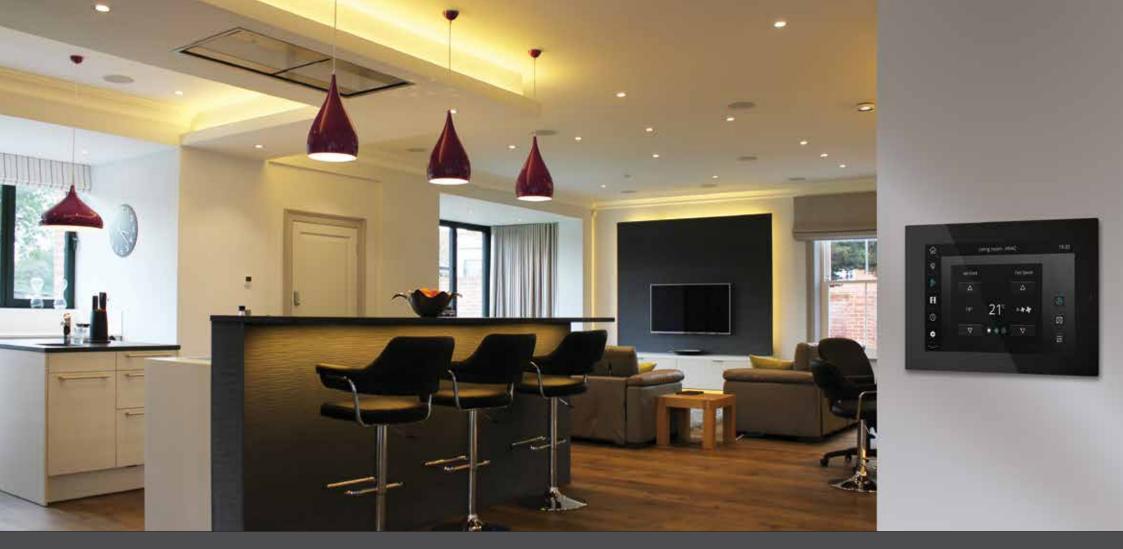

# Smart living and working

A single touch is all you need for intuitive control of your living and working spaces. TSEtouch puts you in charge of all your intelligent building systems including lighting, shading, heating and cooling.

The capacitive touch screen is fully customisable and easy to use, navigating you through your own personalised menus for adjusting and saving your settings.

These elegant, ultra high resolution screens deliver a satisfying user experience, combining all your primary building controls.

## Your personalised home

Bring power and simplicity to your smarthome across one or more rooms, from the centrally located touchscreen or go mobile with the app.

Touchscreen menus may be customised with room specific buttons, choice of backgrounds and personalised descriptive text to suit your way of living.

- Reduce wall clutter with multiple control capability in a single user interface
- Customise buttons, layouts and backgrounds
- Edit and save scenes and preferences

123

- Time scheduling for automated scenes and actions
- Remote access via a smart phone or tablet
- Integrate with AV, fire and security systems