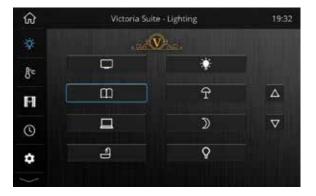

#### Building Wide

Areas can be accessed either with a series of area buttons or by selecting the rooms on graphical layouts.