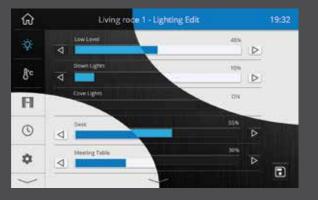

#### Edit Lighting Scenes

Edit your preset scenes with the use of graphical sliders for channel by channel adjustment.