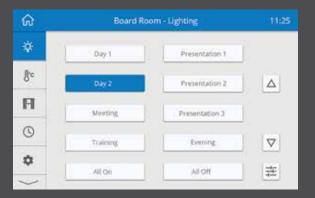

# Bespoke hospitality

Large spaces with complex lighting and control requirements need to look and feel just right, at all times. TSEtouch enables lighting designers to quickly select and adjust building settings for specific activities or occasions - recalling preset scenes and scheduled events at a single touch - always right and right on time.

Lighting channel sliders can be used to fine tune any setting via the TSEtouch or through the mobile app whilst moving around within the space. The large screen format provides a more effective and intuitive way to recall scenes and events that would be too complex using traditional keypad control.