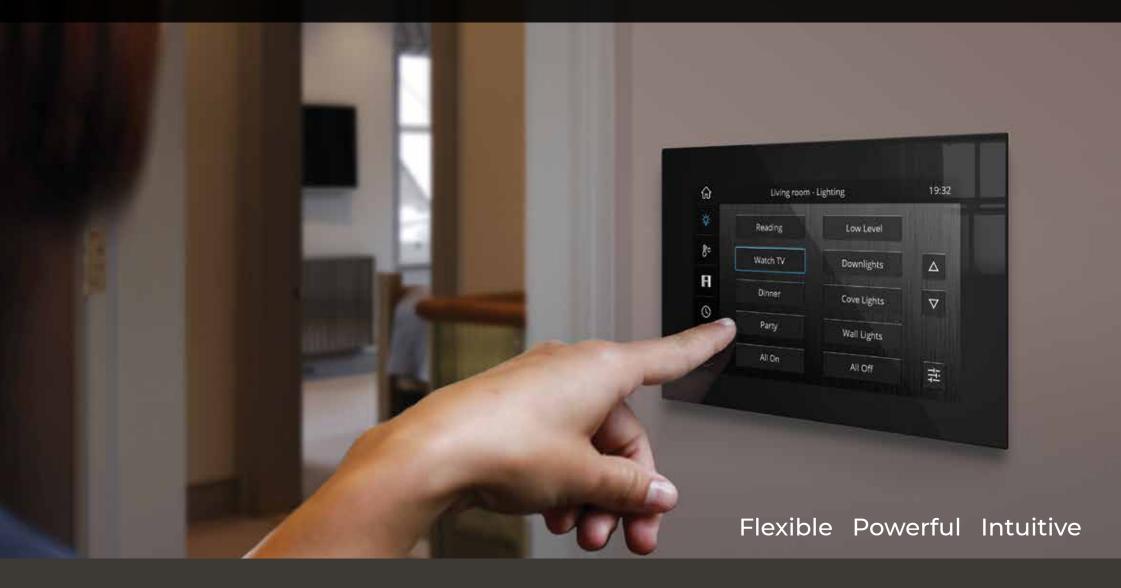

# **TSEtouch**

# Smart living and working

A single touch is all you need for intuitive control of your living and working spaces. TSEtouch puts you in charge of all your intelligent building systems including lighting, shading, heating and cooling.

The capacitive touch screen is fully customisable and easy to use, navigating you through your own personalised menus for adjusting and saving your settings.

These elegant, ultra high resolution screens deliver a satisfying user experience, combining all your primary building controls.

## Your personalised home

Bring power and simplicity to your smarthome across one or more rooms, from the centrally located touchscreen or go mobile with the app.

Touchscreen menus may be customised with room specific buttons, choice of backgrounds and personalised descriptive text to suit your way of living.