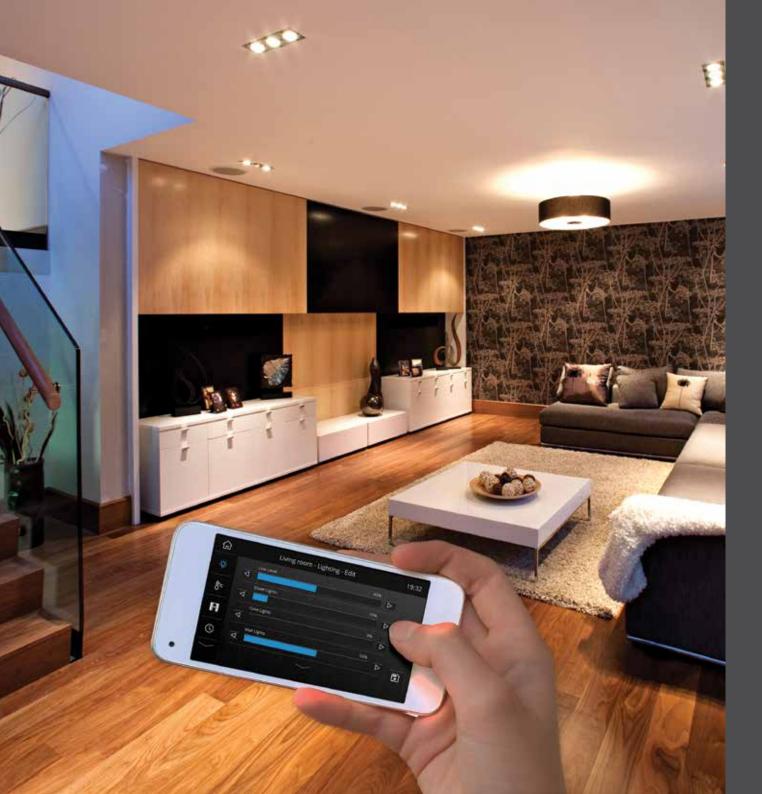

## Your personalised home

Bring power and simplicity to your smarthome across one or more rooms, from the centrally located touchscreen or go mobile with the app.

Touchscreen menus may be customised with room specific buttons, choice of backgrounds and personalised descriptive text to suit your way of living.

- Reduce wall clutter with multiple control capability in a single user interface
- Customise buttons, layouts and backgrounds
- Edit and save scenes and preferences

123

- Time scheduling for automated scenes and actions
- Remote access via a smart phone or tablet
- Integrate with AV, fire and security systems