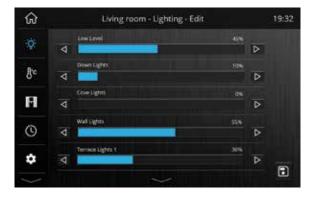

#### Edit Lighting Scenes

Edit your preset scenes with the use of graphical sliders for channel by channel adjustment.