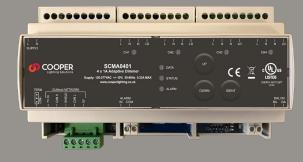

# SCMA0401 Adaptive Dimmer

Simplifying the control of LED lamps

Designed and tested to meet the unique demands of mains dimmable LEDs, the SCMA0401 is the perfect solution for your energy saving lighting and control needs.

WILL THIS BATCH OF LAMPS PERFORM THE SAME?

iLight Adapt™ patented technology for the best compatibility

I DON'T HAVE MUCH SPACE TO MOUNT THE DIMMERS

SCMAO401 is a compact 9 module

DIN rail device

I WANT TO UTILIZE MY EXISTING CABLING