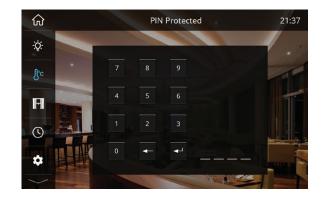

#### Screen Lock

Password protected access to the touchscreen in public spaces. Secure the lighting edit pages to preserve your lighting scenes.