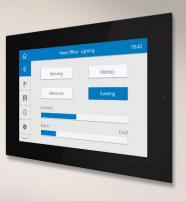

### **Lighting Control**

Flexible and smart

- At Home
- At Leisure
- At Work

#### **Edit Lighting Scenes**

Edit your preset scenes with the use of graphical sliders for channel by channel adjustment.

#### Customise

Choose scene names that describe the lighting mood created. Customise your backgrounds and button configurations