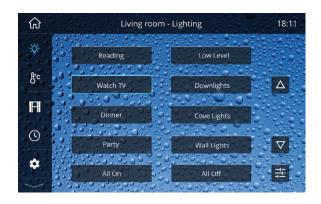

#### Customise

Choose scene names that describe the lighting mood created. Customise your backgrounds and button configurations