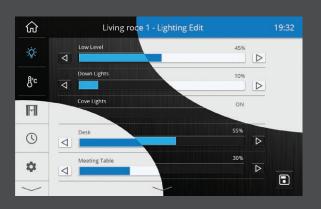

#### **Edit Lighting Scenes**

Edit your preset scenes with the use of graphical sliders for channel by channel adjustment.