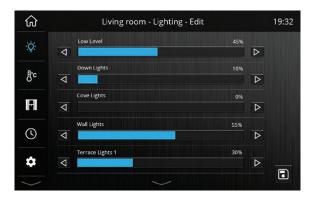

#### **Edit Lighting Scenes**

Edit your preset scenes with the use of graphical sliders for channel by channel adjustment.