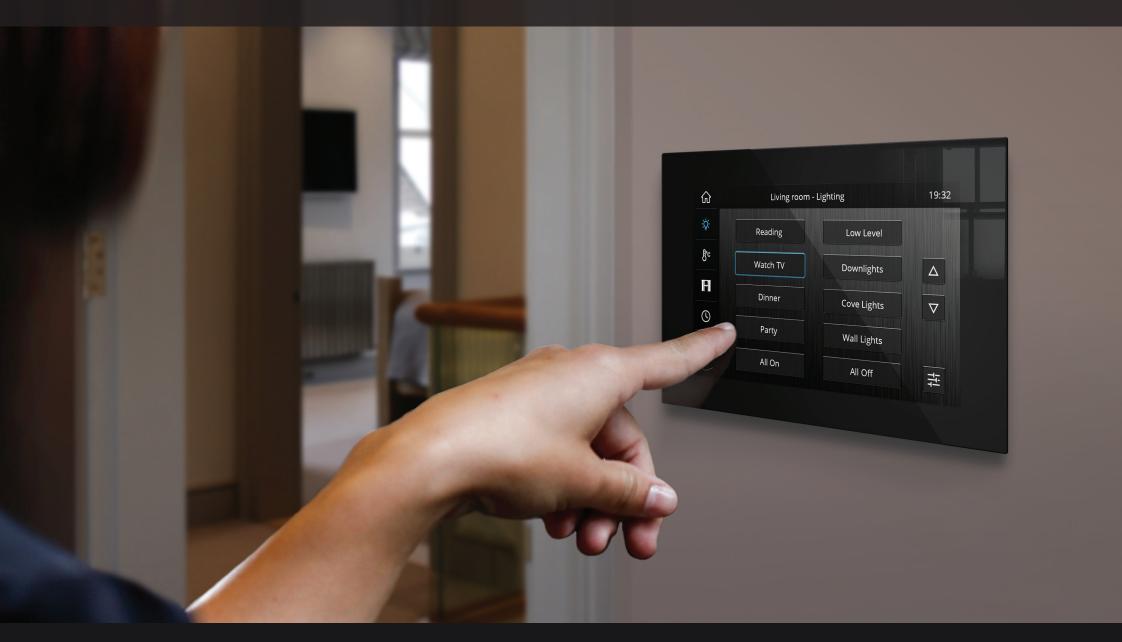

## Smart living and working

A single touch is all you need for intuitive control of your living and working spaces. TSEtouch puts you in charge of all your intelligent building systems including lighting, shading, heating and cooling.

The capacitive touch screen is fully customisable and easy to use, navigating you through your own personalised menus for adjusting and saving your settings.

These elegant, ultra high resolution screens deliver a satisfying user experience, combining all your primary building controls.

## Your personalised home

Bring power and simplicity to your smarthome across one or more rooms, from the centrally located touchscreen or go mobile with the app.

Touchscreen menus may be customised with room specific buttons, choice of backgrounds and personalised descriptive text to suit your way of living.

- Reduce wall clutter with multiple control capability in a single user interface
- Customise buttons, layouts and backgrounds
- Edit and save scenes and preferences

- Time scheduling for automated scenes and actions
- Remote access via a smart phone or tablet
- Integrate with AV, fire and security systems