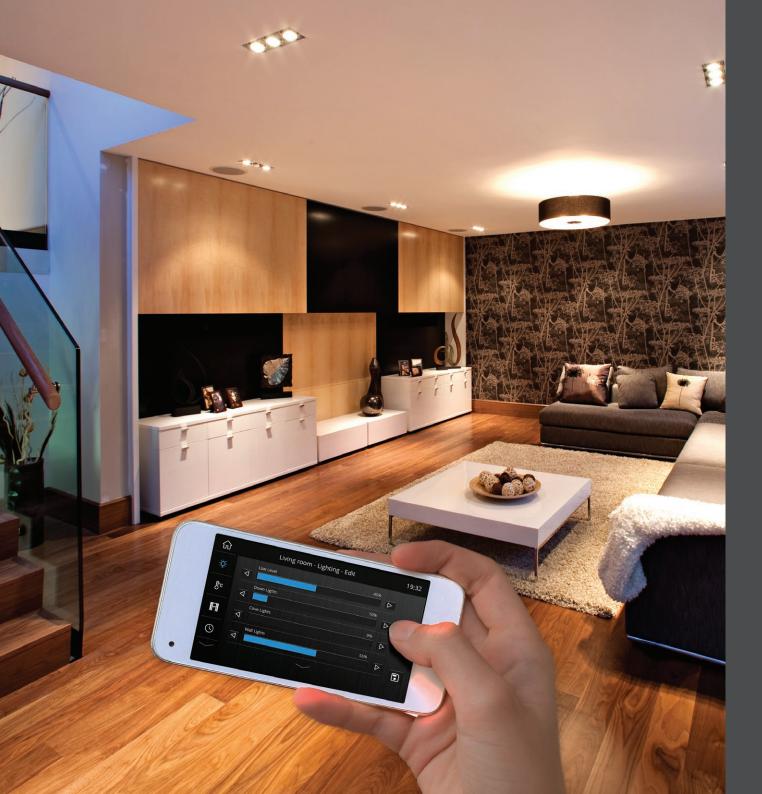

## Your personalised home

Bring power and simplicity to your smarthome across one or more rooms, from the centrally located touchscreen or go mobile with the app.

Touchscreen menus may be customised with room specific buttons, choice of backgrounds and personalised descriptive text to suit your way of living.

- Reduce wall clutter with multiple control capability in a single user interface
- Customise buttons, layouts and backgrounds
- Edit and save scenes and preferences

- Time scheduling for automated scenes and actions
- Remote access via a smart phone or tablet
- Integrate with AV, fire and security systems

Lighting channel sliders can be used to fine tune any setting via the TSEtouch or through the mobile app whilst moving around within the space. The large screen format provides a more effective and intuitive way to recall scenes and events that would be too complex using traditional keypad control.