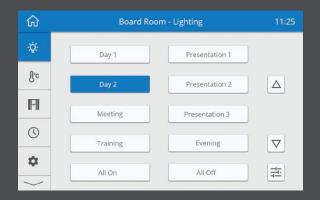

### **Lighting Control**

Flexible and smart

- At Home
- At Leisure
- At Work

#### Customise

Choose scene names that describe the lighting mood created. Customise your backgrounds and button configurations

#### **Building Wide**

Areas can be accessed either with a series of area buttons or by selecting the rooms on graphical layouts.