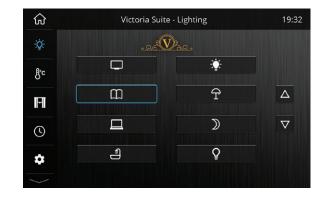

### **Lighting Control**

Flexible and smart

- At Home
- At Leisure
- At Work

## Branding, Language & Icons

Corporate branding can be imported into the home page, with buttons written in any language or displayed as universal icons.

#### **Building Wide**

Areas can be accessed either with a series of area buttons or by selecting the rooms on graphical layouts.