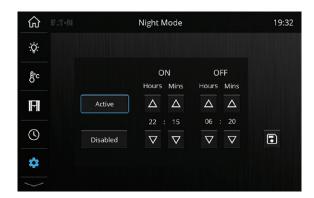

#### Night Mode

Set up Night Mode so your screen turns off so as not to disturb your sleep.