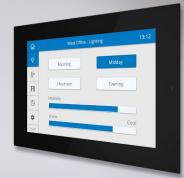

### **Lighting Control**

Flexible and smart

- At Home
- At Leisure
- At Work

#### **Temperature Control**

Versatile heating controls

- Time scheduler
- Manual adjustment
- App controlled

## **Shading Control**

Automated control from the touch of a button

- Roller / Venetian blinds
- Curtains
- Solar shading