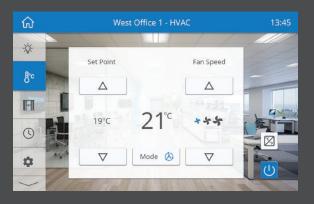

#### **Temperature Control**

Versatile heating controls

- Time scheduler
- Manual adjustment
- App controlled

#### Time Scheduling

Set heating on/off times on a day by day basis. Use the astronomical time clock function to control the security and exterior lighting at dawn and dusk throughout the year.