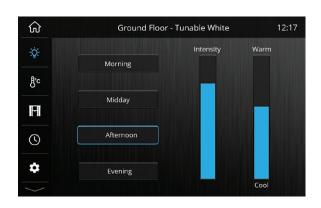

#### **Tunable White**

Warm colour tones can create a relaxed environment, whilst cool white colour temperatures can promote a vibrant atmosphere. Scenes can be set manually or automated in tune with Circadian Rhythms.