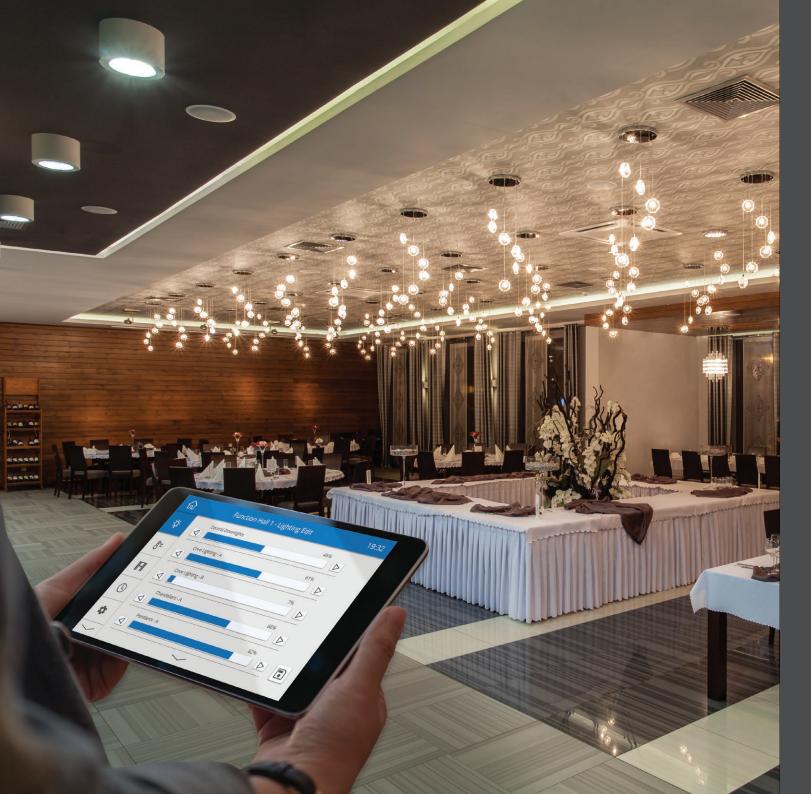

## Bespoke hospitality

Large spaces with complex lighting and control requirements need to look and feel just right, at all times. TSEtouch enables lighting designers to quickly select and adjust building settings for specific activities or occasions - recalling preset scenes and scheduled events at a single touch - always right and right on time.

Lighting channel sliders can be used to fine tune any setting via the TSEtouch or through the mobile app whilst moving around within the space. The large screen format provides a more effective and intuitive way to recall scenes and events that would be too complex using traditional keypad control.