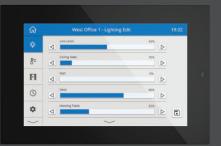

#### **Edit Lighting Scenes**

Edit your preset scenes with the use of graphical sliders for channel by channel adjustment.