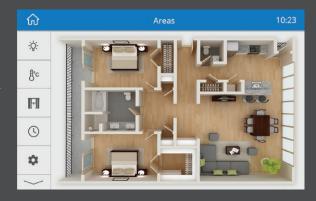

#### **Building Wide**

Areas can be accessed either with a series of area buttons or by selecting the rooms on graphical layouts.