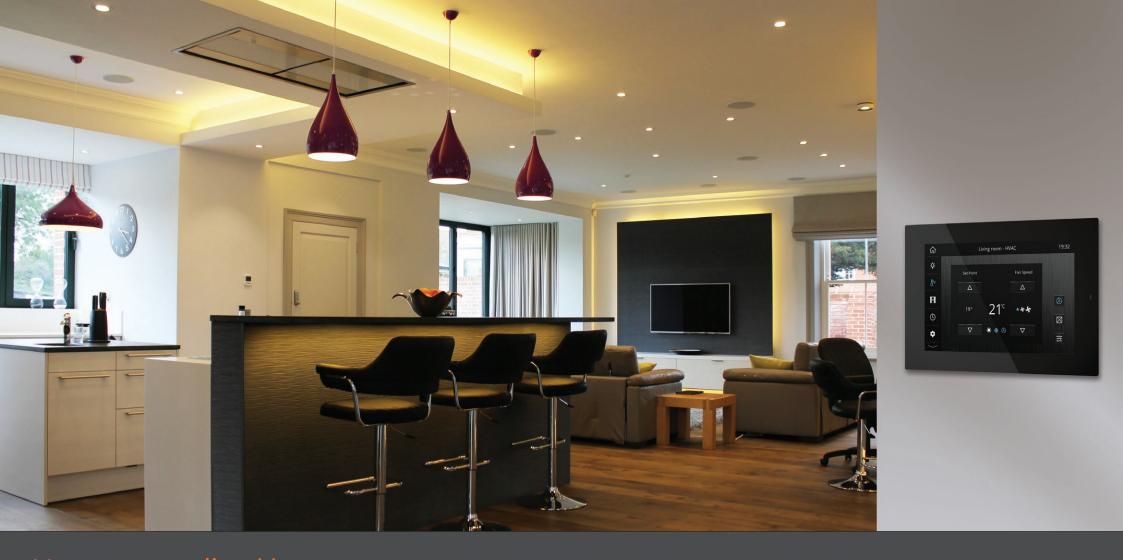

# Energised workplaces

TSEtouch can elevate the look and feel of any commercial space, enhancing functionality through a common user interface to control the working environment in an intuitive and stylish way that will impress. Comfort levels for lighting, temperature or shading can be easily adjusted to create an optimal working environment. When combined with our intelligent controls and tuneable white fixtures, productivity can be energised throughout the day so your team can deliver their best.

#### **Temperature Control**

Versatile heating controls

- Time scheduler
- Manual adjustment
- App controlled