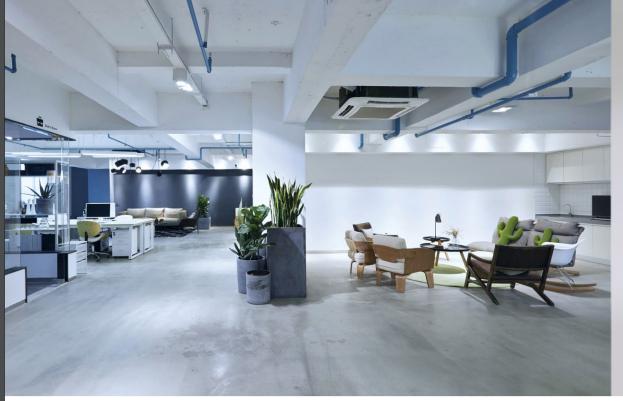

# Energised workplaces

TSEtouch can elevate the look and feel of any commercial space, enhancing functionality through a common user interface to control the working environment in an intuitive and stylish way that will impress. Comfort levels for lighting, temperature or shading can be easily adjusted to create an optimal working environment. When combined with our intelligent controls and tuneable white fixtures, productivity can be energised throughout the day so your team can deliver their best.

- Harvest natural daylight
- Tune white light for colour temperature
- Integrated heating & shading Control
- Time scheduling
- Security night levels
- Reduced light pollution