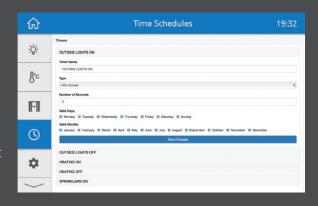

#### Time Scheduling

Set heating on/off times on a day by day basis. Use the astronomical time clock function to control the security and exterior lighting at dawn and dusk throughout the year.