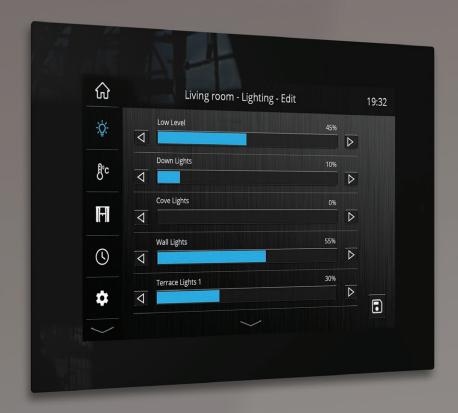

Lighting channel sliders can be used to fine tune any setting via the TSEtouch or through the mobile app whilst moving around within the space. The large screen format provides a more effective and intuitive way to recall scenes and events that would be too complex using traditional keypad control.

#### **Edit Lighting Scenes**

Edit your preset scenes with the use of graphical sliders for channel by channel adjustment.