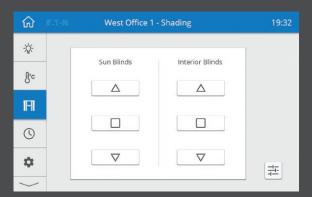

## **Shading Control**

Automated control from the touch of a button

- Roller / Venetian blinds
- Curtains
- Solar shading