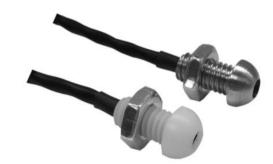

#### Overview

Button temperature sensors from iLight are designed to monitor internal room temperature conditions and are available in brushed stainless steel, brass and white metal finishes as standard.

The Button sensors are supplied with a 300mm flying. Faceplates to match available on request.