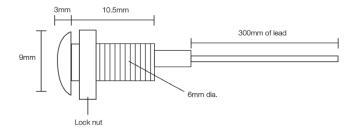

## Order Code

TS-B-BS: Button Sensor only in stainless steel finish

TS-B-B: Button Sensor only in brass finish

TS-B-W: Button Sensor only in white finish

Dimensions