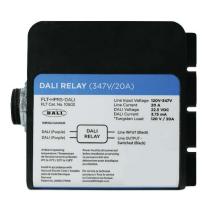

# FLT-HPRS-DALI

## **DALI Field Relay**

#### **Technical Information**

| Input Voltage            | 120-347 VAC +/- 10%                                                        |
|--------------------------|----------------------------------------------------------------------------|
| Maximum<br>Load          | 20 Amps                                                                    |
| Input<br>Frequency       | 50/60 Hz                                                                   |
| Operating<br>Environment | 0°C to 70°C<br>For indoor use only                                         |
| Dimensions               | 38.86mm x 79.40mm x 87.38mm                                                |
| Wiring &<br>Mounting     | Relay: 2.5mm² (12AWG) stranded THHN non-polarized pair                     |
|                          | <b>DALI:</b> 0.75mm² (18AWG) stranded PTFE plenum rated non-polarized pair |
|                          | Mounting: Fixture or junction box 12.5mm (1/2") knockout                   |
| Control<br>Specification | Communication Interface: Digital Addressable Lighting Interface (DALI)     |
|                          | DALI Current Draw: 3.75mA                                                  |
| Standards                | Manufactured in an ISO 9001 certified factory                              |
|                          |                                                                            |