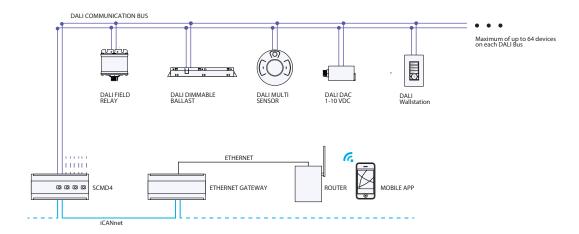

|
| Wiring &<br>Mounting     | Relay: 2.5mm² (12AWG) stranded THHN non-polarized pair                     |
|                          | <b>DALI:</b> 0.75mm² (18AWG) stranded PTFE plenum rated non-polarized pair |
|                          | Mounting: Fixture or junction box 12.5mm (1/2") knockout                   |
| Control<br>Specification | Communication Interface: Digital Addressable Lighting Interface (DALI)     |
|                          | DALI Current Draw: 3.75mA                                                  |
| Standards                | Manufactured in an ISO 9001 certified factory                              |
|                          |                                                                            |

### **Typical Schematic**



#### **Contact Us**

+44 (0)1923 495495

Cooper Lighting Solutions 20 Greenhill Crescent, Watford Business Park, Watford, Herts, WD18 8JA. UK

© 2020 Cooper Lighting Solutions All Rights Reserved

#### enquiries@iLight.co.uk

www.iLight.co.uk

Changes to the products, to the information contained in this document, and to prices are reserved; so are errors and omissions.

iLight is a registered trademark.

All other trademarks are property of their respective owners.