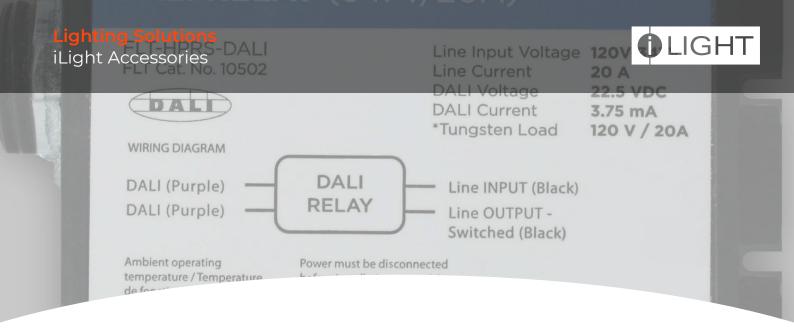

#### **Technical Information**

| Input Voltage            | 120-347 VAC +/- 10%                                                        |
|--------------------------|----------------------------------------------------------------------------|
| Maximum<br>Load          | 20 Amps                                                                    |
| Input<br>Frequency       | 50/60 Hz                                                                   |
| Operating<br>Environment | 0°C to 70°C<br>For indoor use only                                         |
| Dimensions               | 38.86mm x 79.40mm x 87.38mm                                                |
| Wiring &<br>Mounting     | Relay: 2.5mm² (12AWG) stranded THHN non-polarized pair                     |
|                          | <b>DALI:</b> 0.75mm² (18AWG) stranded PTFE plenum rated non-polarized pair |
|                          | Mounting: Fixture or junction box 12.5mm (1/2") knockout                   |
| Control<br>Specification | Communication Interface: Digital Addressable Lighting Interface (DALI)     |
|                          | DALI Current Draw: 3.75mA                                                  |
| Standards                | Manufactured in an ISO 9001 certified factory                              |
|                          |                                                                            |

### **Typical Schematic**