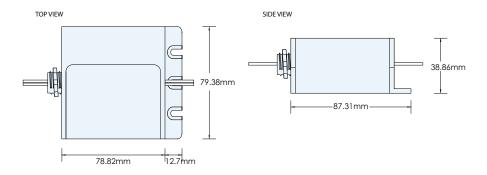

#### Dimensions

#### **Technical Information**

| Input Voltage            | 120-347 VAC +/- 10%                                                        |
|--------------------------|----------------------------------------------------------------------------|
| Maximum<br>Load          | 20 Amps                                                                    |
| Input<br>Frequency       | 50/60 Hz                                                                   |
| Operating<br>Environment | 0°C to 70°C<br>For indoor use only                                         |
| Dimensions               | 38.86mm x 79.40mm x 87.38mm                                                |
| Wiring &<br>Mounting     | Relay: 2.5mm² (12AWG) stranded THHN non-polarized pair                     |
|                          | <b>DALI:</b> 0.75mm² (18AWG) stranded PTFE plenum rated non-polarized pair |
|                          | Mounting: Fixture or junction box 12.5mm (1/2") knockout                   |
| Control<br>Specification | Communication Interface: Digital Addressable Lighting Interface (DALI)     |
|                          | DALI Current Draw: 3.75mA                                                  |
| Standards                | Manufactured in an ISO 9001 certified factory                              |
|                          |                                                                            |