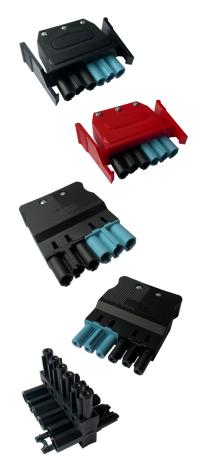

LCMD-10 DALI LCM

| Part Number   | Description                                                     | Ref | Wiring Diagram                       |
|---------------|-----------------------------------------------------------------|-----|--------------------------------------|
| ACCPL-6P-01-B | 6-pole line Plug Connector - Blue/Black (LCM/LCC) - Black Shell | -   |                                      |
| ACCPL-6P-01-R | 6-pole line Plug Connector - Blue/Black (LCM/LCC) - Red Shell   | -   |                                      |
| ACCP-6P-01    | 6-pole line Plug Connector - Blue/Black (Extender lead)         | -   | 3 Q<br>2 Q<br>1 Q<br>N Q<br>E Q<br>L |
| ACCS-6P-01    | 6-pole line Socket Connector - Blue/Black (Extender lead)       | -   |                                      |
| ACCT-6P-03    | 6-pole Moulded Tee Piece                                        | T   |                                      |

T Piece Accessories

Luminaire leads - T to Open Ends

| Part Number     | Description                                                                            | Ref  | Wiring Diagram                                                               |
|-----------------|----------------------------------------------------------------------------------------|------|------------------------------------------------------------------------------|
| LUPLX-6P-3C-1M  | 6-pole Luminaire Lead - 3-core 1 metre - T Plug to<br>Open Ends 1.0mm² cable           | 8    | 3 2 2 1 2 2                                                                  |
| LUPLX-6P-3C-3M  | 6-pole Luminaire Lead - 3-core 3 metre - T Plug to Open Ends 1.0mm² cable              |      | Luminaire Leads - T to Open Ends  N Neutral Blue E arth Grn/Yel Live 1 Brown |
| LUPLX-6PR-4C-1M | 6-pole Luminaire Lead - 4-core 1 metre - T Plug to Open Ends - Red Connector 1.0mm²    | 9    | 3 2 1 Permanent Live Black                                                   |
| LUPLX-6PR-4C-3M | 6-pole Luminaire Lead - 4-core 3 metre - T Plug to<br>Open Ends - Red Connector 1.0mm² |      | Luminaire Leads - T to Open Ends  N Neutral Blue E arth Gm/Yel Live 1 Brown  |
| LUPLX-6P-5C-1M  | 6-pole Luminaire Lead - 5-core 1 metre - T Plug to<br>Open Ends 1.0mm² cable           | 10)  | 3 DALI+ Red DALI- White                                                      |
| LUPLX-6P-5C-3M  | 6-pole Luminaire Lead - 5-core 3 metre - T Plug to<br>Open Ends 1.0mm² cable           |      | Luminaire Leads - T to Open Ends  Live 1 Brown                               |
| LUPLX-6PR-6C-1M | 6-pole Luminaire Lead - 6-core 1 metre - T Plug to<br>Open Ends - Red Connector 1.0mm² | (11) | DALI + Red DALI - White Permanent Live Black N Neutral Blue                  |
| LUPLX-6PR-6C-3M | 6-pole Luminaire Lead - 6-core 3 metre - T Plug to<br>Open Ends - Red Connector 1.0mm² |      | Luminaire Leads - T to Open Ends  T to Open Ends                             |

Extension Leads - T to T

| Part Number    | Description                                                       | Ref  | Wiring Diagram                                                                                          |
|----------------|-------------------------------------------------------------------|------|---------------------------------------------------------------------------------------------------------|
| EXTPS-6P-4C-3M | 6-pole 4-Core 3 metre Extender Lead - T to T - 1.5mm²             |      | 3 2 2 1 1 Permanent Live Black                                                                          |
| EXTPS-6P-4C-5M | 6-pole 4-Core 5 metre Extender Lead - T to T - 1.5mm²             | 12   | N Neutral Blue  E Earth Gm/Yel  Live 1 Brown                                                            |
| EXTPS-6P-5C-3M | 6-pole 5-Core 3 metre Extender Lead - T to T - 1.5mm²             | 13)  | 3 DALI + Red 2 DALI - White                                                                             |
| EXTPS-6P-5C-5M | 6-pole 5-Core 5 metre Extender Lead - T to T - 1.5mm <sup>2</sup> |      | N Neutral Blue E Earth Gm/Yel Live 1 Brown                                                              |
| EXTPS-6P-6C-3M | 6-pole 6-core 3 metre Extender Lead - T to T - 1.5mm²             | (14) | 3 DALI + Red DALI - White Data - White |
| EXTPS-6P-6C-5M | 6-pole 6-core 5 metre Extender Lead - T to T - 1.5mm <sup>2</sup> | (14) | N Neutral Blue  E Earth Gm/Yel  Live 1 Brown                                                            |