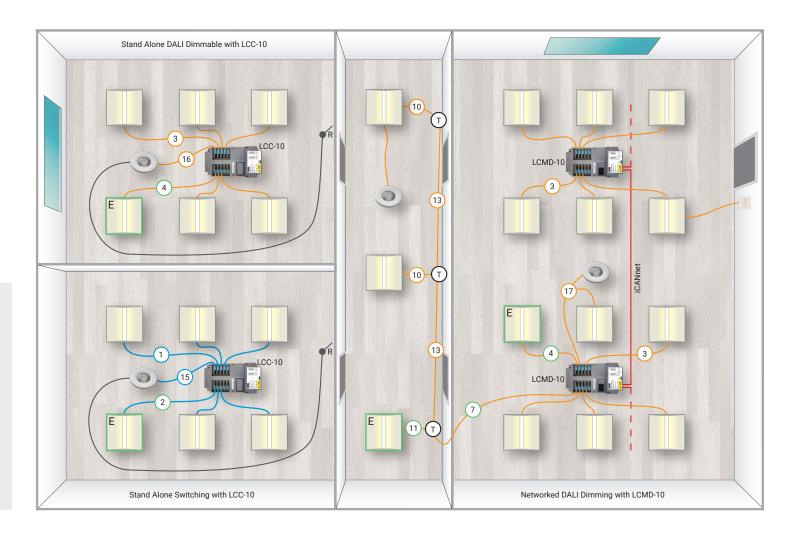

#### **Application Examples**

Diagram showing how the iLight pluggable wiring accessories can be used within the space.

Examples using both the LCC-10 for stand alone DALI dimming and switching and the LCMD-10 for networked DALI dimming.

For the reference numbers refer to the 'Ref' column in the tables above. Example: (2)

Emergency