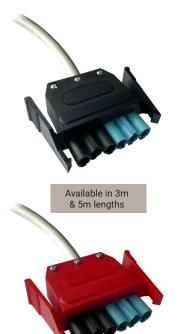

# LCM Accessories Luminaire leads - LCM to Open Ends

| Part Number    | Description                                                                              | Ref | Wiring Diagram                                                      |
|----------------|------------------------------------------------------------------------------------------|-----|---------------------------------------------------------------------|
| LUPX-6P-3C-3M  | 6-pole Luminaire Lead - 3-core 3 metre -<br>LCM Plug to Open Ends 1.0mm² cable           | 1)  | 3 2 1 Neutral Blue Earth Grn/Yel Live 1 Brown                       |
| LUPX-6P-3C-5M  | 6-pole Luminaire Lead - 3-core 5 metre -<br>LCM Plug to Open Ends 1.0mm² cable           |     |                                                                     |
| LUPX-6PR-4C-3M | 6-pole Luminaire Lead - 4-core 3 metre -<br>LCM Plug to Open Ends - Red Connector 1.0mm² | 2   | 3 2 2 1 Permanent Live Black                                        |
| LUPX-6PR-4C-5M | 6-pole Luminaire Lead - 4-core 5 metre -<br>LCM Plug to Open Ends - Red Connector 1.0mm² |     | N Neutral Blue E Earth GrnYel Live 1 Brown                          |
| LUPX-6P-5C-3M  | 6-pole Luminaire Lead - 5-core 3 metre -<br>LCM Plug to Open Ends 1.0mm² cable           | 3   | DALI+ Red DALI- White  N Neutral Blue E arth Grn/Yel L Live 1 Brown |
| LUPX-6P-5C-5M  | 6-pole Luminaire Lead - 5-core 5 metre -<br>LCM Plug to Open Ends 1.0mm² cable           | 3   |                                                                     |
| LUPX-6PR-6C-3M | 6-pole Luminaire Lead - 6-core 3 metre -<br>LCM Plug to Open Ends - Red Connector 1.0mm² |     | DALI+ Red  DALI- White  Permanent Live Black                        |
| LUPX-6PR-6C-5M | 6-pole Luminaire Lead - 6-core 5 metre -<br>LCM Plug to Open Ends - Red Connector 1.0mm² | 4   | N Neutral Blue E A Earth Grn/Yel Live 1 Brown                       |