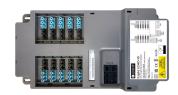

LCMD-10 DALI LCM

| Part Number   | Description                                                     | Ref | Wiring Diagram                       |
|---------------|-----------------------------------------------------------------|-----|--------------------------------------|
| ACCPL-6P-01-B | 6-pole line Plug Connector - Blue/Black (LCM/LCC) - Black Shell | -   |                                      |
| ACCPL-6P-01-R | 6-pole line Plug Connector - Blue/Black (LCM/LCC) - Red Shell   | -   |                                      |
| ACCP-6P-01    | 6-pole line Plug Connector - Blue/Black (Extender lead)         | -   | 3 Q<br>2 Q<br>1 Q<br>N Q<br>E Q<br>L |
| ACCS-6P-01    | 6-pole line Socket Connector - Blue/Black (Extender lead)       | -   |                                      |
| ACCT-6P-03    | 6-pole Moulded Tee Piece                                        | T   |                                      |