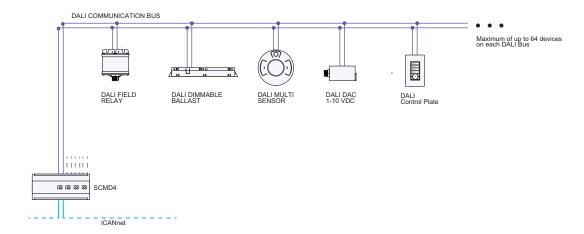

For indoor use only                                     |
| Dimensions               | 38.86mm x 79.40mm x 87.38mm                                            |
| Wiring &<br>Mounting     | Relay: 2.5mm² (12AWG) stranded THHN non-polarized pair                 |
|                          | DALI: 0.75mm² (18AWG) stranded PTFE plenum rated non-polarized pair    |
|                          | <b>Mounting:</b> Fixture or junction box 12.5mm (1/2") knockout        |
| Control<br>Specification | Communication Interface: Digital Addressable Lighting Interface (DALI) |
|                          | DALI Current Draw: 3.75mA                                              |
| Standards                | Manufactured in an ISO9001 certified factory                           |

### **Typical Schematic**



#### **Contact Us**

+44 (0)1923 495495

**iLight**A brand of Signify
Usk House, Llantarnam Park
Cwmbran, NP44 3HD, UK

© 2022 Signify Holding All Rights Reserved

FLT-HPRS-DALI Rev4 1121



www.iLight.co.uk



Changes to the products, to the information contained in this document, and to prices are reserved; so are errors and omissions.