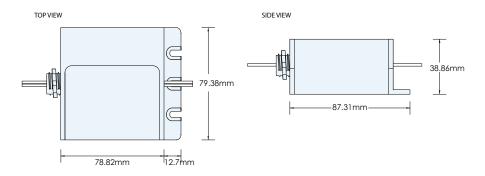

#### Dimensions

#### **Technical Information**

| Input Voltage            | 120-347 VAC +/- 10%                                                    |
|--------------------------|------------------------------------------------------------------------|
| Maximum<br>Load          | 20 Amps                                                                |
| Input<br>Frequency       | 50/60 Hz                                                               |
| Operating<br>Environment | 0°C to 70°C<br>For indoor use only                                     |
| Dimensions               | 38.86mm x 79.40mm x 87.38mm                                            |
| Wiring &<br>Mounting     | Relay: 2.5mm² (12AWG) stranded THHN non-polarized pair                 |
|                          | DALI: 0.75mm² (18AWG) stranded PTFE plenum rated non-polarized pair    |
|                          | <b>Mounting:</b> Fixture or junction box 12.5mm (1/2") knockout        |
| Control<br>Specification | Communication Interface: Digital Addressable Lighting Interface (DALI) |
|                          | DALI Current Draw: 3.75mA                                              |
| Standards                | Manufactured in an ISO9001 certified factory                           |