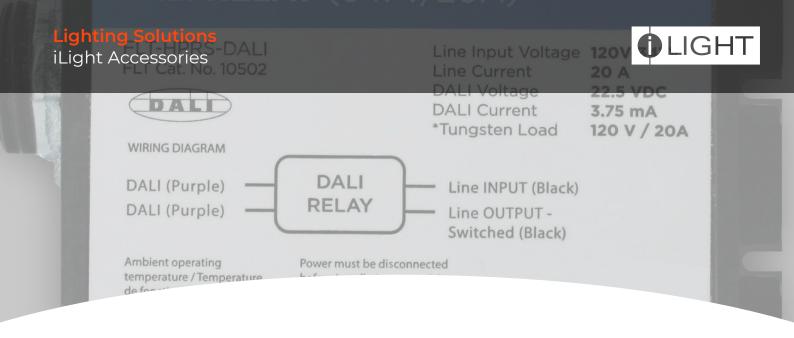

#### **Technical Information**

| Input Voltage            | 120-347 VAC +/- 10%                                                    |
|--------------------------|------------------------------------------------------------------------|
| Maximum<br>Load          | 20 Amps                                                                |
| Input<br>Frequency       | 50/60 Hz                                                               |
| Operating<br>Environment | 0°C to 70°C<br>For indoor use only                                     |
| Dimensions               | 38.86mm x 79.40mm x 87.38mm                                            |
| Wiring &<br>Mounting     | Relay: 2.5mm² (12AWG) stranded THHN non-polarized pair                 |
|                          | DALI: 0.75mm² (18AWG) stranded PTFE plenum rated non-polarized pair    |
|                          | <b>Mounting:</b> Fixture or junction box 12.5mm (1/2") knockout        |
| Control<br>Specification | Communication Interface: Digital Addressable Lighting Interface (DALI) |
|                          | DALI Current Draw: 3.75mA                                              |
| Standards                | Manufactured in an ISO9001 certified factory                           |

### **Typical Schematic**