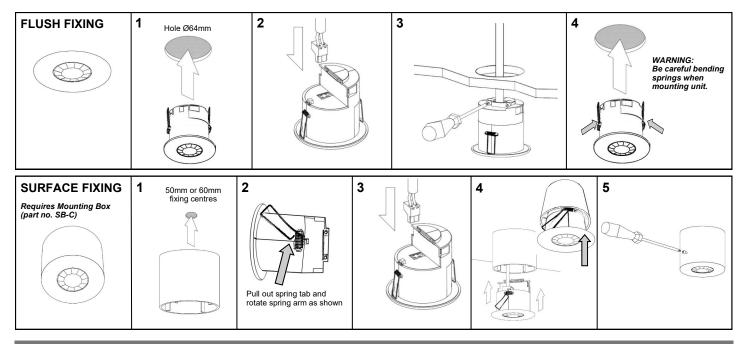

### **Mounting Methods**

The Detector is designed to be mounted using either:

- Flush fixing (recommended), or
- Surface fixing, using the optional Surface Mounting Box (part no. SB-C).

Both methods are illustrated in below.