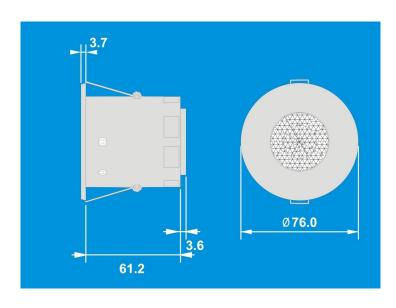

## **Dimensions**

## **Technical data**

**Dimensions** See diagrams on page 1

Weight 0.07kg

Supply Voltage 9.5VDC-22.5VDC via DALI

Supply Current 8mA

2.5mm<sup>2</sup> (solid or stranded) Terminal Capacity

Flame retardant ABS and PC/ABS Material (casing)