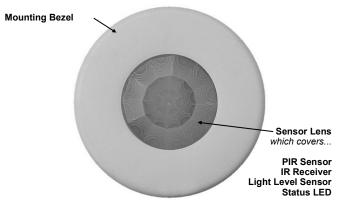

### Front features

## Overview

The PPAD-C-DALI-ADDR is a combined passive infrared (PIR) motion sensor and photocell designed to be part of a DALI network.

Functioning as a presence detector, the unit returns occupancy data to the DALI network.

The photocell provides a lux level measurement value to the DALI network.

For a copy of the DALI 'Command set', contact technical support.