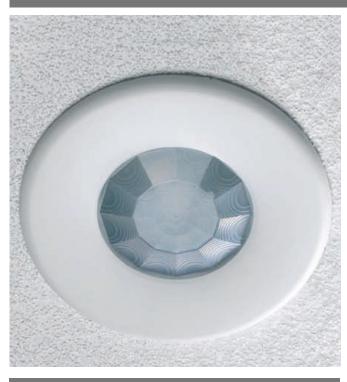

## Overview

The PPAD-C-DALI-ADDR is a combined passive infrared (PIR) motion sensor and photocell designed to be part of a DALI network.

Functioning as a presence detector, the unit returns occupancy data to the DALI network.

The photocell provides a lux level measurement value to the DALI network.

For a copy of the DALI 'Command set', contact technical support.