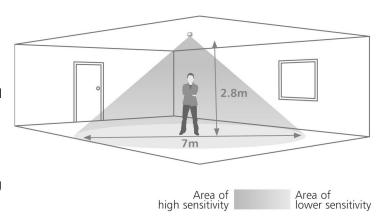

#### **Choosing a Suitable Location**

The PIR Detector is designed to be ceiling mounted and must satisfy the following criteria:

- Avoid positioning the unit where direct sunlight may enter the sensor element.
- Do not site the sensor within 1m of any lighting, forced air heating or ventilation.
- Do not fix the sensor to an unstable or vibrating surface.
- Position the sensor so that the occupants of the room fall inside the detection zone. Note that the detection zone illustrated is based on a recommended mounting height of 2.8m. A lower height will decrease the overall size of the detection zone.