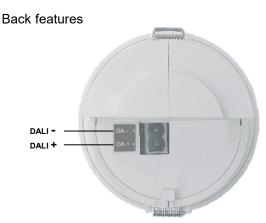

# Product Guide



# PPAD-C-DALI-ADDR

# PIR detector ceiling DALI network

## Overview



The PPAD-C-DALI-ADDR is a combined passive infrared (PIR) motion sensor and photocell designed to be part of a DALI network.

Functioning as a presence detector, the unit returns occupancy data to the DALI network.

The photocell provides a lux level measurement value to the DALI network.

For a copy of the DALI 'Command set', contact technical support.

## Features & wiring

## **Dimensions**

### Front features







## **Installing the PIR Detector**

#### **Choosing a Suitable Location**

The PIR Detector is designed to be ceiling mounted and must satisfy the following criteria:

- Avoid positioning the unit where direct sunlight may enter the sensor element.
- Do not site the sensor within 1m of any lighting, forced air heating or ventilation.
- Do not fix the sensor to an unstable or vibrating surface.
- Position the sensor so that the occupants of the room fall inside the detection zone. Note that the detection zone illustrated is based on a recommended mounting height of 2.8m. A lower height will decrease the overall size of the detection zone.



### **Mounting Methods**

The Detector is designed to be mounted using either:

- Flush fixing (recommended), or
- Surface fixing, using the option